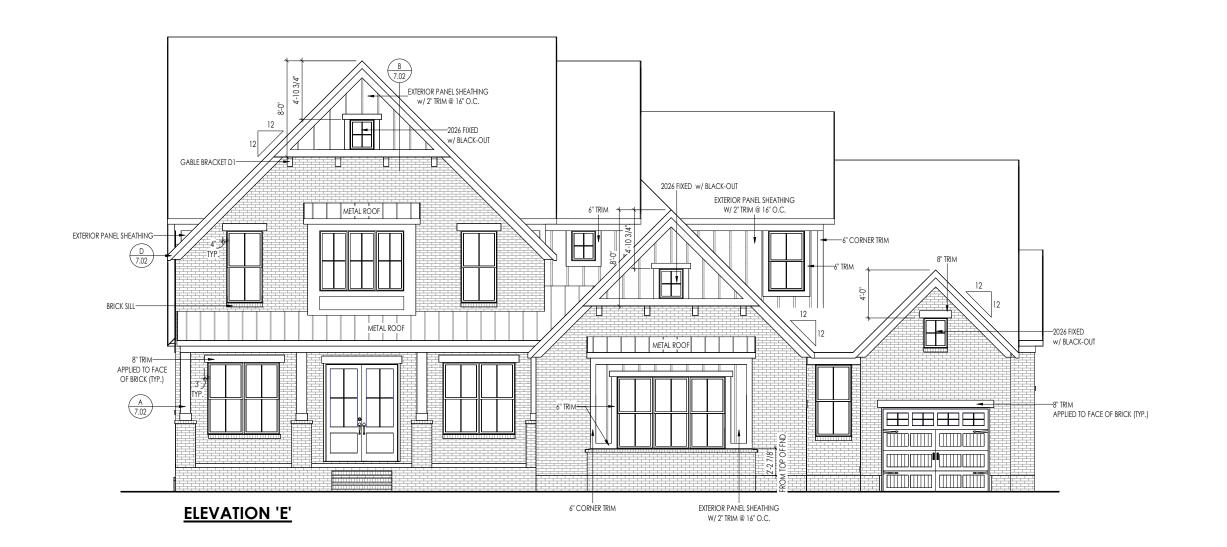

### TYPICAL TRIM:

6" FASCIA (ALL SIDES)

8" FRIEZE (FRONT ONLY, UNLESS OTHERWISE NOTED)

## General Notes:

- . REFER TO SHEET ON.1 FOR GENERAL NOTES.
- 2. ROOFING MATERIAL PER SELECTIONS.
  3. CONTACT M&K ENGINEERING FOR HEADER SIZE/BRICK SUPPORT IF GRADE DROPS AND THE AMOUNT OF BRICK OVER GARAGE DOOR SHOWN ON CURRENT ELEVATION IS NO LONGER ACCURATE

#### BRICK VENEER LINTEL SCHEDULE HEIGHT OF VENEER ABOVE LINTEL STEEL ANGLE SIZE L3-1/2 x3-1/2 x1/4 20 FT. MAX Up to 3'-6" L5x 3-1/2x 5/16 (LLV) Up to 6'-0" 20 FT. MAX L6x 3- 1/2x 3/8 (LLV) 20 FT. MAX Up to 8'-0" L7x 4x 3/8 (LLV) 9'-0" 12 FT. MAX \*16'-0" L7x 4x 3/8 (LLV) 3 FT. MAX L8x 4x 1/2 (LLV) \*16'-0" 4-1/2 FT. MAX

ALL LINTELS <=6' SHALL HAVE 4" MINIMUM BEARING AT EACH END.

ALL LINTELS >=6' SHALL HAVE 8" MINIMUM BEARING AT EACH END.

\* FASTENED TO HDR @ 1/3 SPAN POINTS THRU 1-1/2 "LONG VERTICALLY SLOTTED HOLES IN LINTEL W/ 1/2" DIA. x 3-1/2 " LONG LAG SCREWS. LOCATE LAG SCREWS @ MIDDLE OF SLOTTED HOLE & TIGHTEN SCREWS ENOUGH TO ALLOW MOVEMENT OF LINTEL.

\*\*ANY LINTEL CONDITION NOT SPECIFIED ABOVE SHALL BE DESIGNED

Space for Architect Seal

RESIDENCE FOR: