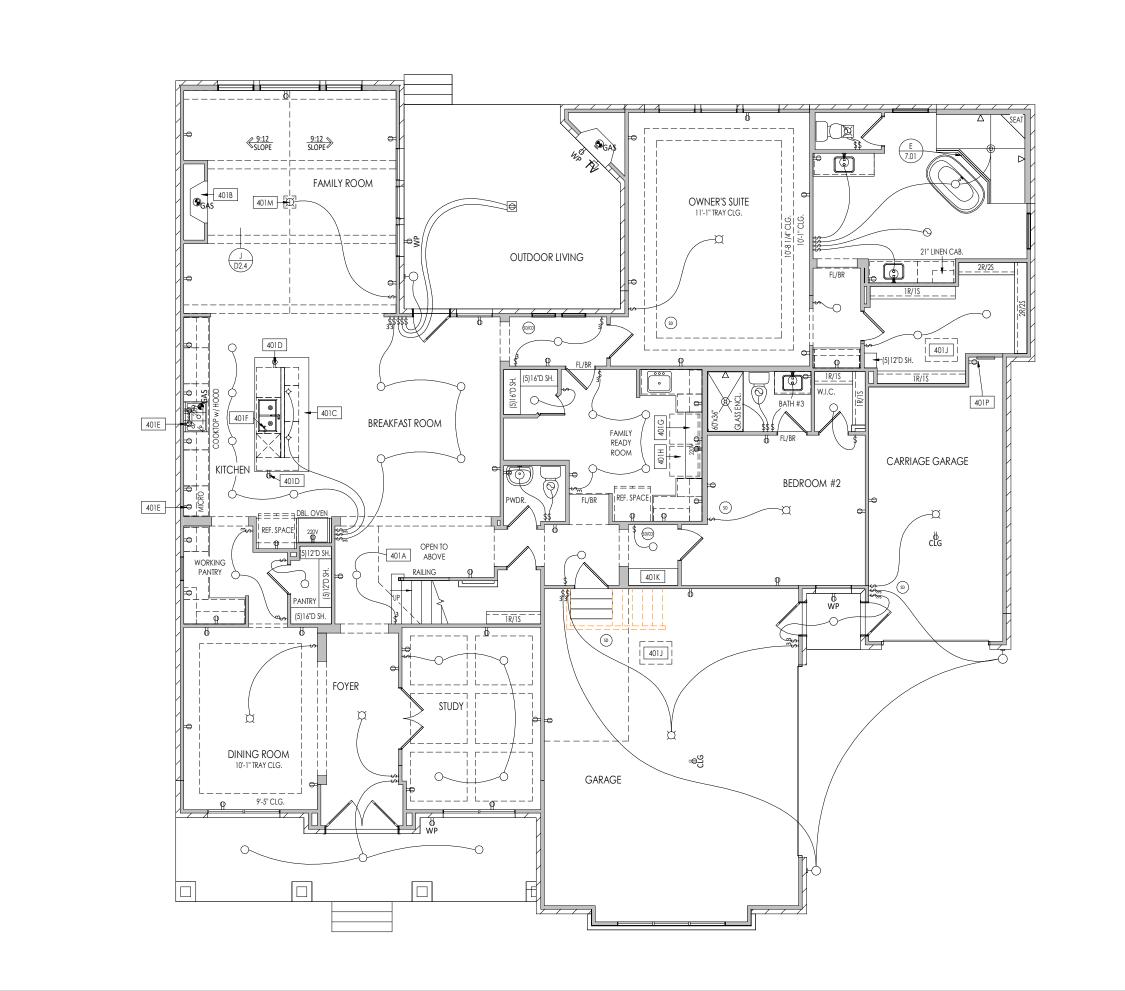

| General Notes: |  |
|----------------|--|
|                |  |

. REFER TO SHEET ON.1 FOR GENERAL NOTES.

### Key Notes:

- 401B PRE-FABRICATED FIREPLACE INSERT SEE DETAIL F-02S-3B FOR SURROUND
- 401C SEE DETAIL G/7.01 FOR KITCHEN ISLAND COUNTERTOP DIMENSIONS
- 401D HOLD OUTLET HIGH ON ISLAND
- 401E OUTLET FOR RANGE HOOD/MICROWAVE HELD HIGH VENT TO EXTERIOR
- 401F SWITCH FOR DISPOSAL LOCATED IN SINK CABINET
- (2) 30" CABS ABOVE WAHSER/DRYER
- 401H LOCATE WASHER TO LEFT OF DRYER
- 401J 22-1/2" x 32" ATTIC ACCESS PANEL IN CEILING
- 401K BENCH W/ CUBBIES RE: G/D2.2 INSTALLED BY TRIM CARPENTER
- 401M BOX FOR ELECTRICAL FIXTURE REFERENCE DETAIL F/D2.3
- 401P DEDICATED CIRCUIT FOR TANKLESS WATER HEATER

### MECHANICAL LEGEND

- DATA JACK ⇒ WALL OUTLET
- ₩EATHERPROOF GFCI OUTLET № 220 VOLT OUTLET
- 8 ← GFCI OUTLET
- FLOOR OUTLET
- (V) CABLE TELEVISION JACK ( PIN LIGHT ← SINGLE POLE SWITCH
- ⇔ 3-WAY SWITCH

- BLOCK, MOUNT, & SWITCH FOR FUTURE FAN/LIGHT COMBINATION (CENTER, UNLESS OTHERWISE NOTED)
- ₩ WALL SCONCE @ 5'-6" A.F.F. FLUORESCENT LIGHT
- UNDER CABINET LIGHTING

CLG. MOUNTED LIGHT FIXT.

SURFACE MOUNT DISC LIGHT OR RECESSED CEILING LIGHT, PER SPECS.

→ WALL MOUNTED LIGHT FIXT.

- DOUBLE SPOTLIGHT FIXT.

DIRECTIONAL CAN LIGHT

STAIR LIGHT

✓ SHOWER HEAD

SD SMOKE DETECTOR

SMOKE DETECTOR/ CO DETECTOR COMBINATION

EXHAUST FAN AND LIGHT COMBINATION

CLG. MTD. EXHAUST FAN

GAS GAS HOOK UP

+ HOSE BIB

Space for Architect Seal

**RESIDENCE FOR:** 