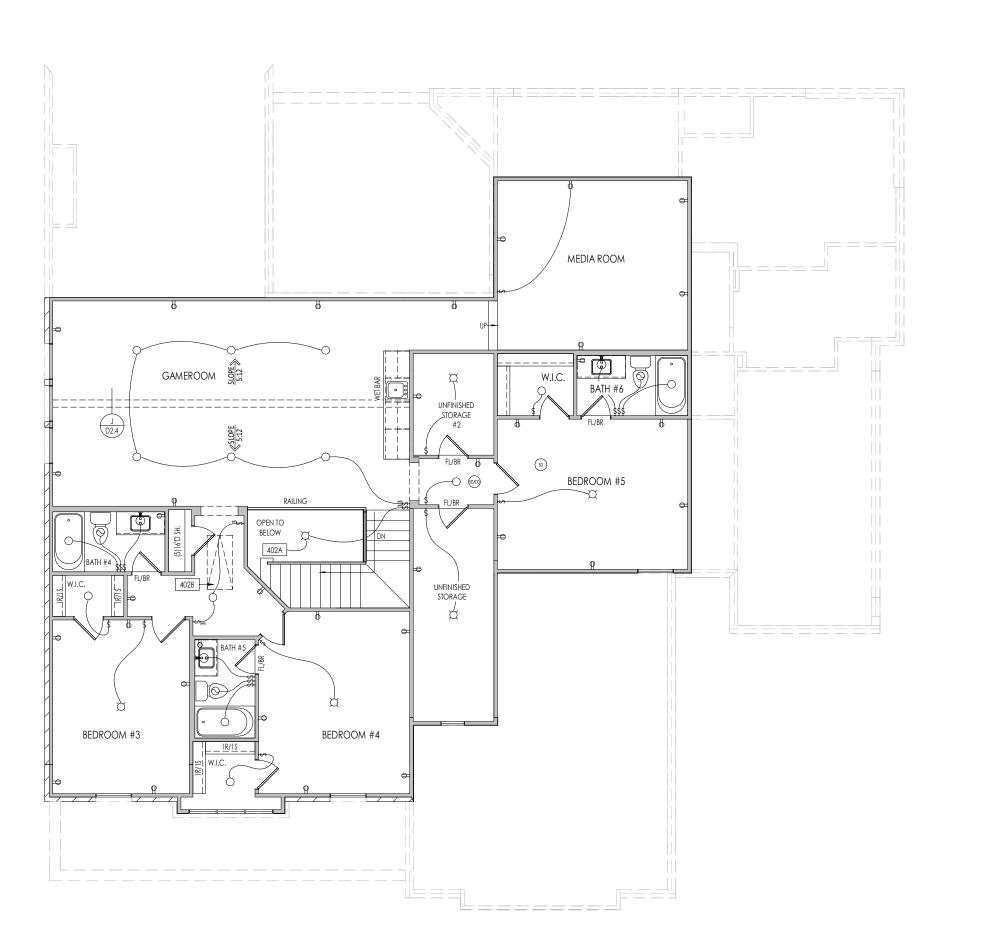

### MECHANICAL LEGEND

- DATA JACK ⇒ WALL OUTLET
- ₩EATHERPROOF GFCI OUTLET № 220 VOLT OUTLET
- 8 ← GFCI OUTLET
- FLOOR OUTLET
- (V) CABLE TELEVISION JACK ( PIN LIGHT ← SINGLE POLE SWITCH
- ⇔ 3-WAY SWITCH

- BLOCK, MOUNT, & SWITCH FOR FUTURE FAN/LIGHT COMBINATION (CENTER, UNLESS OTHERWISE NOTED)
- ₩ WALL SCONCE @ 5'-6" A.F.F. FLUORESCENT LIGHT
- UNDER CABINET LIGHTING

CLG. MOUNTED LIGHT FIXT.

SURFACE MOUNT DISC LIGHT OR RECESSED CEILING LIGHT, PER SPECS.

→ WALL MOUNTED LIGHT FIXT.

- DOUBLE SPOTLIGHT FIXT.

DIRECTIONAL CAN LIGHT

STAIR LIGHT

✓ SHOWER HEAD

SD SMOKE DETECTOR

SMOKE DETECTOR/ CO DETECTOR COMBINATION

EXHAUST FAN AND LIGHT COMBINATION

CLG. MTD. EXHAUST FAN

GAS GAS HOOK UP

+ HOSE BIB

Space for Architect Seal

**RESIDENCE FOR:** 