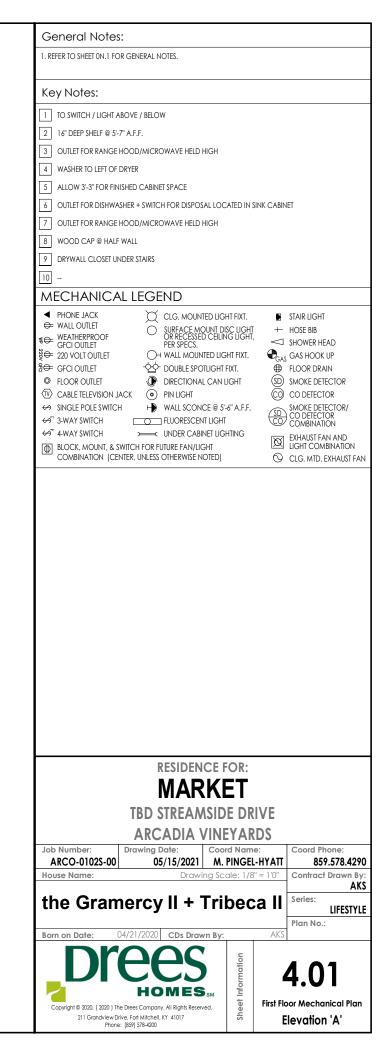

REISSUED: 03/01/2022









**GRAMERCY II - 102B** 

**GRAMERCY II - 102D** 

| г | D | <br> |  |
|---|---|------|--|
|   |   |      |  |
|   |   |      |  |

| General | Notes: |
|---------|--------|
| Jeneral | Notes: |

. REFER TO SHEET ON.1 FOR GENERAL NOTES. 2. ROOFING MATERIAL PER SELECTIONS. 3. CONTACT M&K ENGINEERING FOR HEADER SIZE/BRICK SUPPORT IF GRADE DROPS AND THE AMOUNT OF BRICK OVER GARAGE DOOR SHOWN ON CURRENT ELEVATION IS NO LONGER ACCURATE

## Key Notes:





**GRAMERCY II - 102F** 

**GRAMERCY II - 102H** 

| г | D | <br> |  |
|---|---|------|--|
|   |   |      |  |
|   |   |      |  |

| 76 |  |
|----|--|

## General Notes:

. REFER TO SHEET 0N.1 FOR GENERAL NOTES. 2. ROOFING MATERIAL PER SELECTIONS. 3. CONTACT M&K ENGINEERING FOR HEADER SIZE/BRICK SUPPORT IF