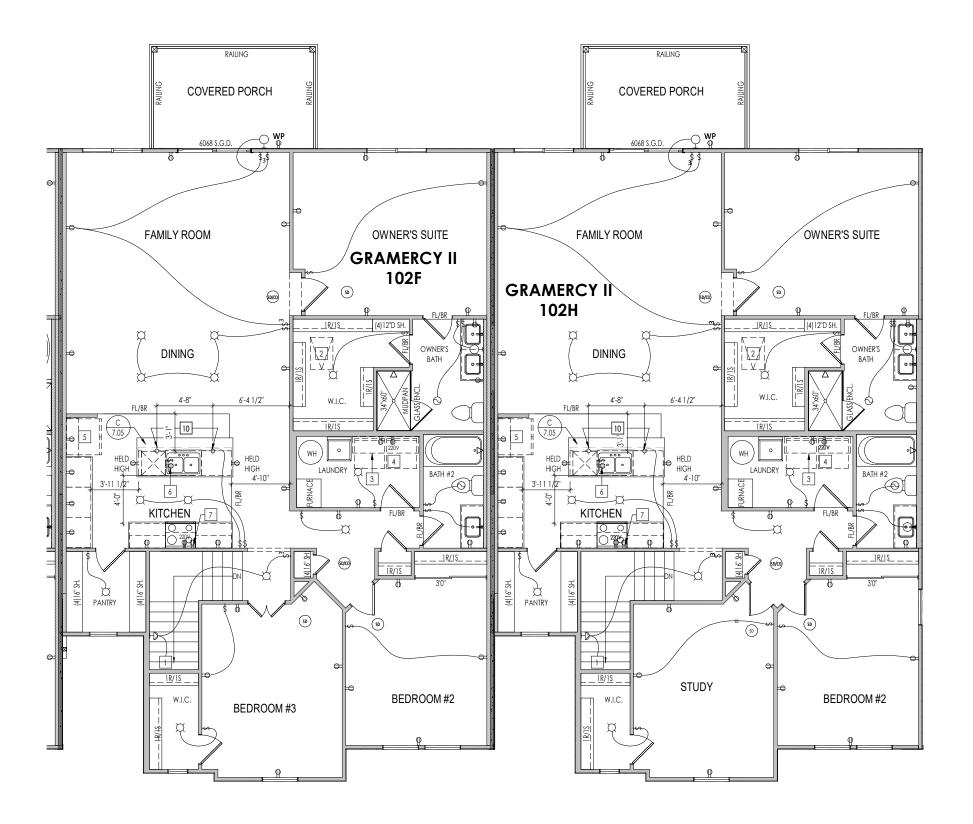

## Key Notes:

**GRAMERCY II - 102F** 

**GRAMERCY II - 102H** 

| г | D | <br> |  |
|---|---|------|--|
|   |   |      |  |
|   |   |      |  |

| 76 |  |
|----|--|

## General Notes:

. REFER TO SHEET 0N.1 FOR GENERAL NOTES. 2. ROOFING MATERIAL PER SELECTIONS. 3. CONTACT M&K ENGINEERING FOR HEADER SIZE/BRICK SUPPORT IF GRADE DROPS AND THE AMOUNT OF BRICK OVER GARAGE DOOR SHOWN ON CURRENT ELEVATION IS NO LONGER ACCURATE