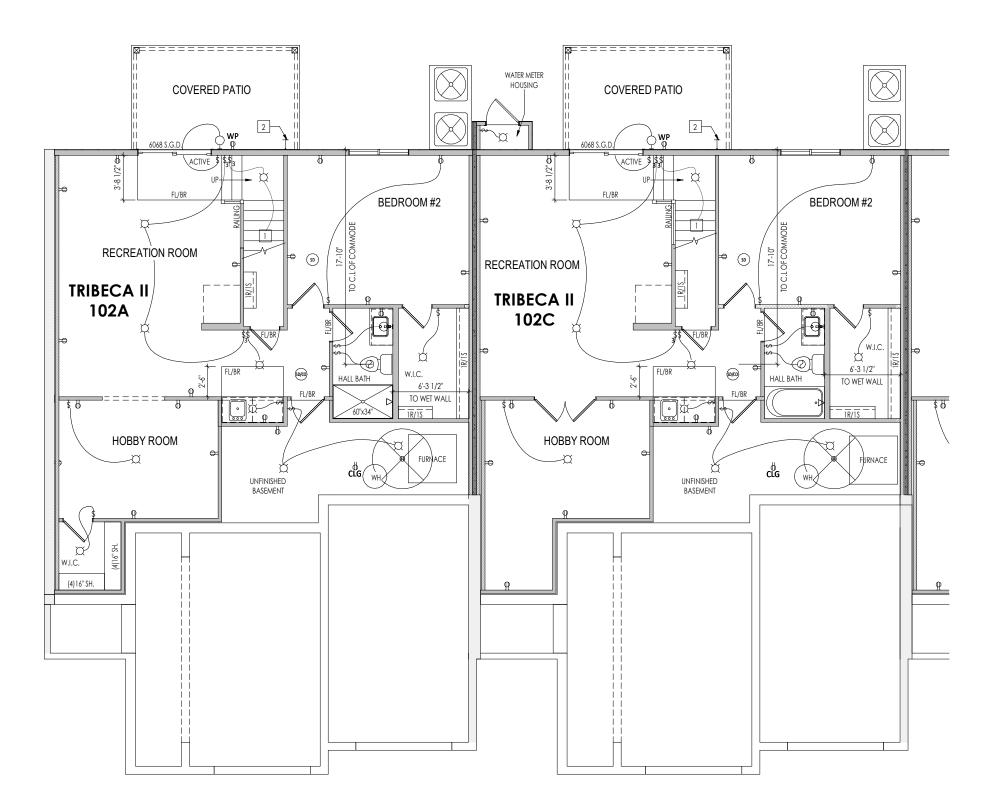

REISSUED: 03/01/2022









**GRAMERCY II - 102B** 

**GRAMERCY II - 102D** 

| г | D | <br> |  |
|---|---|------|--|
|   |   |      |  |
|   |   |      |  |

| General | Notes: |
|---------|--------|
| Jeneral | Notes: |

. REFER TO SHEET ON.1 FOR GENERAL NOTES. 2. ROOFING MATERIAL PER SELECTIONS. 3. CONTACT M&K ENGINEERING FOR HEADER SIZE/BRICK SUPPORT IF GRADE DROPS AND THE AMOUNT OF BRICK OVER GARAGE DOOR SHOWN ON CURRENT ELEVATION IS NO LONGER ACCURATE

## Key Notes:





**GRAMERCY II - 102F** 

**GRAMERCY II - 102H** 

| г | D | <br> |  |
|---|---|------|--|
|   |   |      |  |
|   |   |      |  |

| 76 |  |
|----|--|

## General Notes:

. REFER TO SHEET 0N.1 FOR GENERAL NOTES. 2. ROOFING MATERIAL PER SELECTIONS. 3. CONTACT M&K ENGINEERING FOR HEADER SIZE/BRICK S