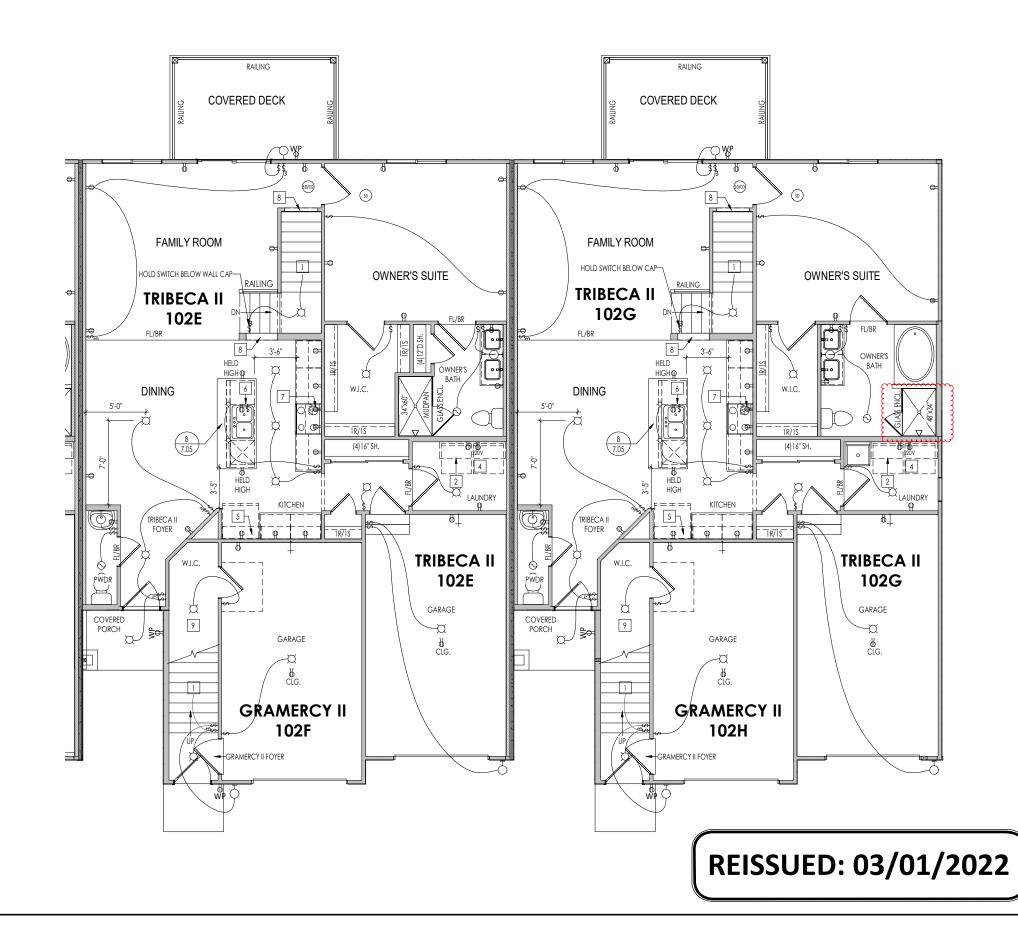

REISSUED: 03/01/2022









**GRAMERCY II - 102B** 

**GRAMERCY II - 102D** 

| г | D | <br> |  |
|---|---|------|--|
|   |   |      |  |
|   |   |      |  |

| General | Notes: |
|---------|--------|
| Jeneral | Notes: |

. REFER TO SHEET ON.1 FOR GENERAL NOTES. 2. ROOFING MATERIAL PER SELECTIONS. 3. CONTACT M&K ENGINEERING FOR HEADER SIZE/BRICK SUPPORT IF GRADE DROPS AND THE AMOUNT OF BRICK OVER GARAGE DOOR SHOWN ON CURRENT ELEVATION IS NO LONGER ACCURATE

## Key Notes:





**GRAMERCY II - 102F** 

**GRAMERCY II - 102H** 

| г | D | <br> |  |
|---|---|------|--|
|   |   |      |  |
|   |   |      |  |

| 76 |  |
|----|--|

## General Notes:

. REFER TO SHEET 0N.1 FOR GENERAL NOTES. 2. ROOFING MATERIAL PER SELECTIONS. 3. CONTACT M&K ENGINEERING FOR HEADER SIZE/BRICK SUPPORT IF GR