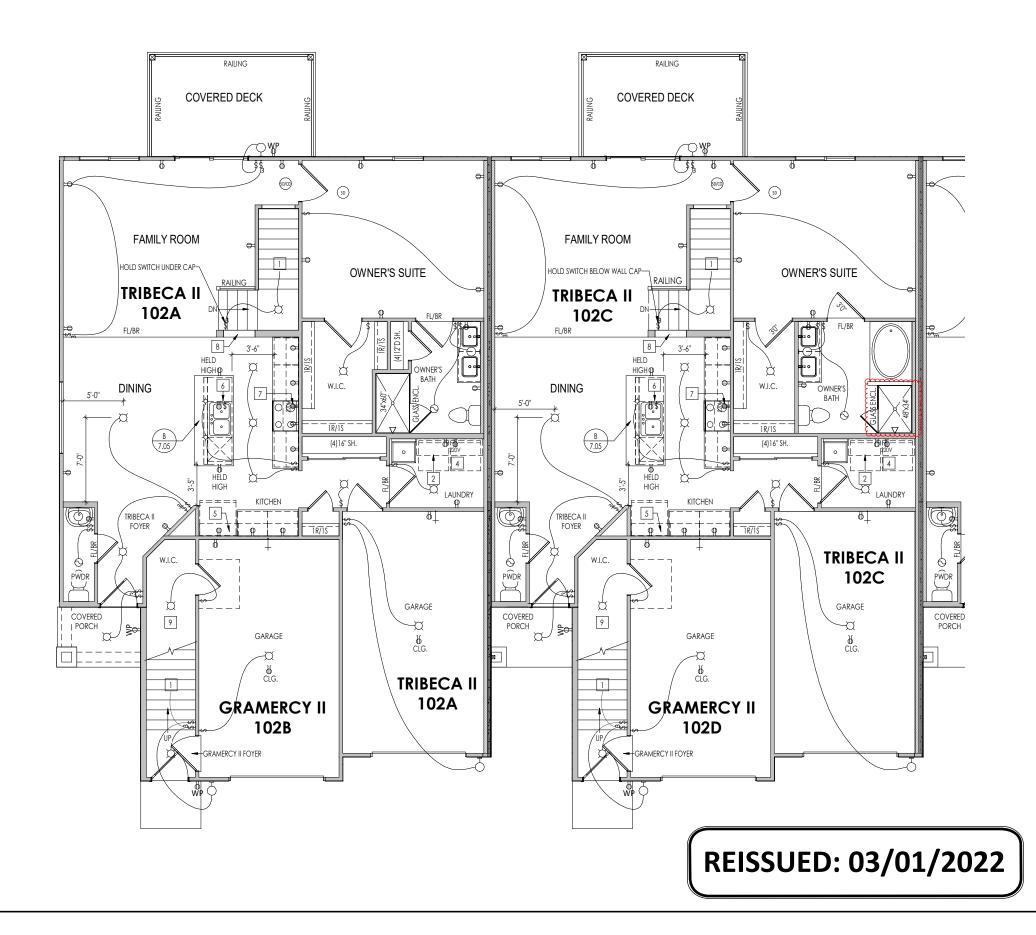

REISSUED: 03/01/2022









**GRAMERCY II - 102B** 

**GRAMERCY II - 102D** 

| г | D | <br> |  |
|---|---|------|--|
|   |   |      |  |
|   |   |      |  |

| General | Notes: |
|---------|--------|
| Jeneral | Notes: |

. REFER TO SHEET ON.1 FOR GENERAL NOTES. 2. ROOFING MATERIAL PER SELECTIONS. 3. CONTACT M&K ENGINEERING FOR HEADER SIZE/BRICK SUPPORT IF GRADE DROPS AND THE AMOUNT OF BRICK OVER GARAGE DOOR SHOWN ON CURRENT ELEVATION IS NO LONGER ACCURATE

## Key Notes:





**GRAMERCY II - 102F** 

**GRAMERCY II - 102H** 

| г | D | <br> |  |
|---|---|------|--|
|   |   |      |  |
|   |   |      |  |

| 76 |  |
|----|--|

## General Notes:

. REFER TO SHEET 0N.1 FOR GENERAL NOTES. 2. ROOFING MATERIAL PER SELECTIONS. 3. CONTACT M&K ENGINEERING FOR HEADER SIZE/BRICK SUPPORT I