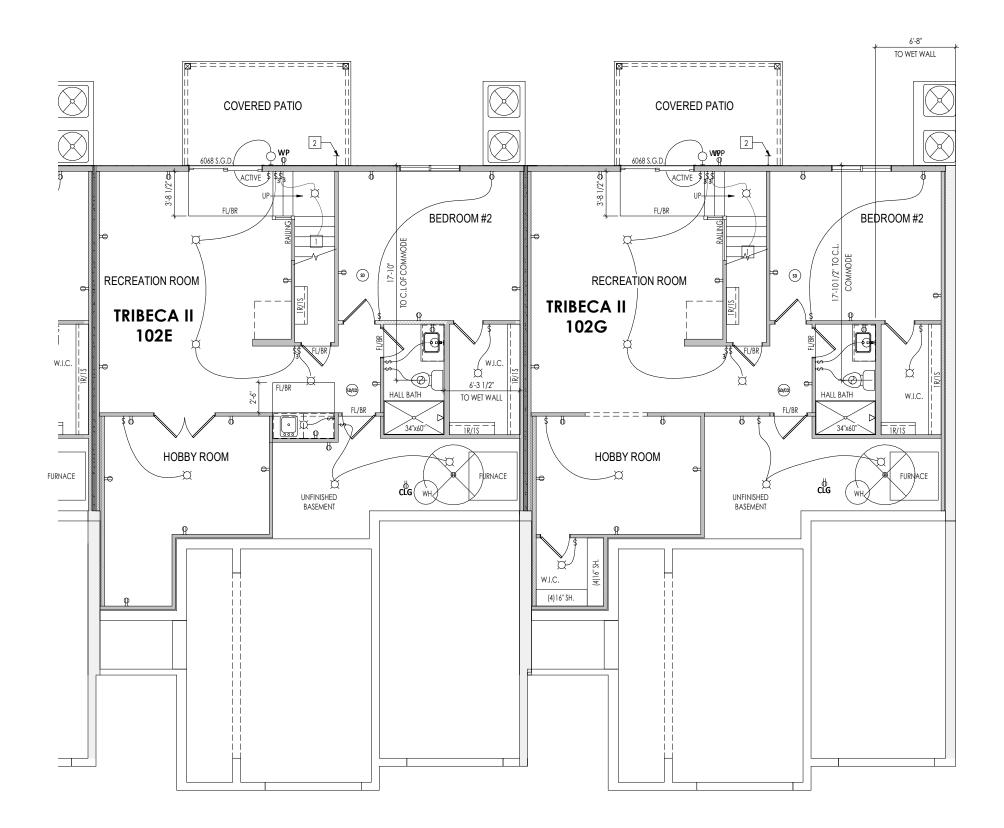

REISSUED: 03/01/2022









**GRAMERCY II - 102B** 

**GRAMERCY II - 102D** 

| г | D | <br> |  |
|---|---|------|--|
|   |   |      |  |
|   |   |      |  |

| General | Notes: |
|---------|--------|
| Jeneral | Notes: |

. REFER TO SHEET ON.1 FOR GENERAL NOTES. 2. ROOFING MATERIAL PER SELECTIONS. 3. CONTACT M&K ENGINEERING FOR HEADER SIZE/BRICK SUPPORT IF GRADE DROPS AND THE AMOUNT OF BRICK OVER GARAGE DOOR SHOWN ON CURRENT ELEVATION IS NO LONGER ACCURATE

## Key Notes:





**GRAMERCY II - 102F** 

**GRAMERCY II - 102H** 

| г | D | <br> |  |
|---|---|------|--|
|   |   |      |  |
|   |   |      |  |

| 76 |  |
|----|--|

## General Notes:

. REFER TO SHEET 0N.1 FOR GENERAL NOTES. 2. ROOFING MATERIAL PER SELECTIONS. 3. CONTACT M&K ENGINEERING FOR HEADER SIZE/BRICK SUPPO