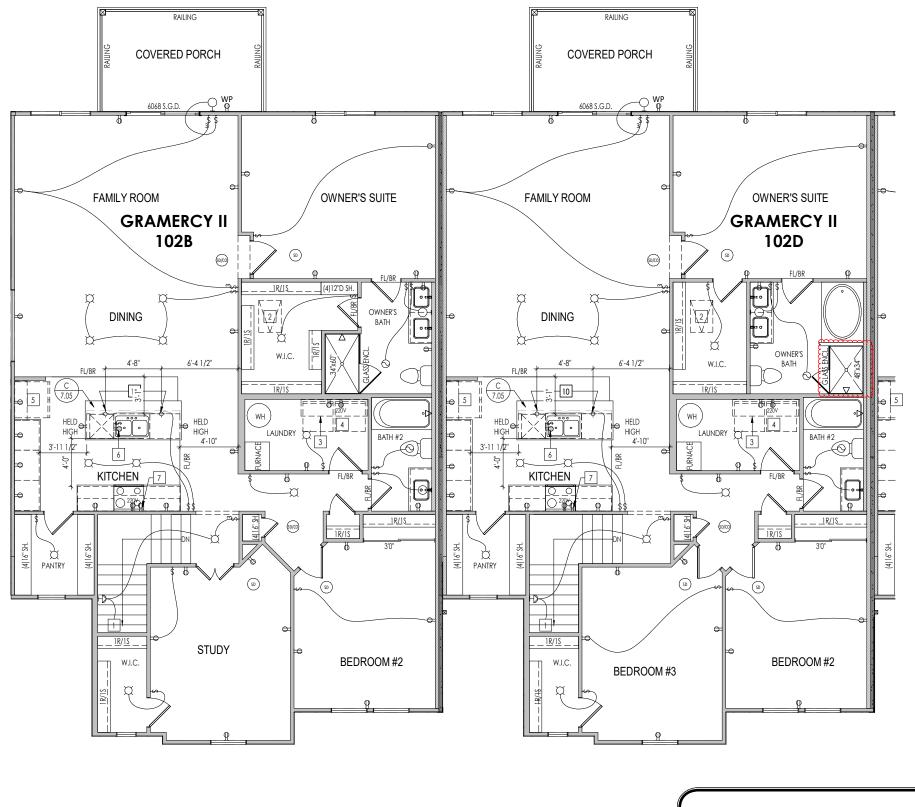

REISSUED: 03/01/2022

**GRAMERCY II - 102B** 

**GRAMERCY II - 102D** 

| г | D | <br> |  |
|---|---|------|--|
|   |   |      |  |
|   |   |      |  |

| General | Notes: |
|---------|--------|
| Jeneral | Notes: |

. REFER TO SHEET ON.1 FOR GENERAL NOTES. 2. ROOFING MATERIAL PER SELECTIONS. 3. CONTACT M&K ENGINEERING FOR HEADER SIZE/BRICK SUPPORT IF GRADE DROPS AND THE AMOUNT OF BRICK OVER GARAGE DOOR SHOWN ON CURRENT ELEVATION IS NO LONGER ACCURATE