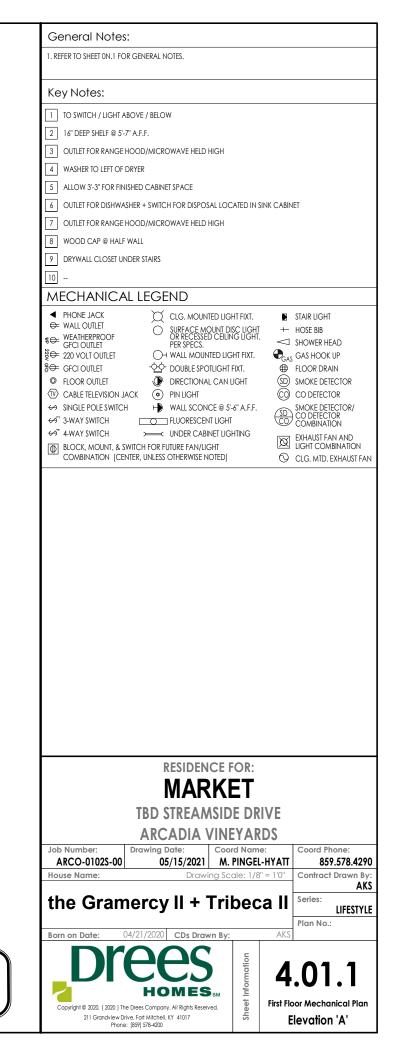

REISSUED: 03/01/2022









**GRAMERCY II - 102B** 

**GRAMERCY II - 102D** 

| г | D | <br> |  |
|---|---|------|--|
|   |   |      |  |
|   |   |      |  |

| General | Notes: |
|---------|--------|
| Jeneral | Notes: |

. REFER TO SHEET ON.1 FOR GENERAL NOTES. 2. ROOFING MATERIAL PER SELECTIONS. 3. CONTACT M&K ENGINEERING FOR HEADER SIZE/BRICK SUPPORT IF GRADE DROPS AND THE AMOUNT OF BRICK OVER GARAGE DOOR SHOWN ON CURRENT ELEVATION IS NO LONGER ACCURATE

## Key Notes:





**GRAMERCY II - 102F** 

**GRAMERCY II - 102H** 

| г | D | <br> |  |
|---|---|------|--|
|   |   |      |  |
|   |   |      |  |

| 76 |  |
|----|--|

## General Notes:

. REFER TO SHEET 0N.1 FOR GENERAL NOTES. 2. ROOFING MATERIAL PER SELECTIONS. 3. CONTACT M&K ENGINEERING FOR HEADER SIZE/BRICK SUPPORT IF GRAD