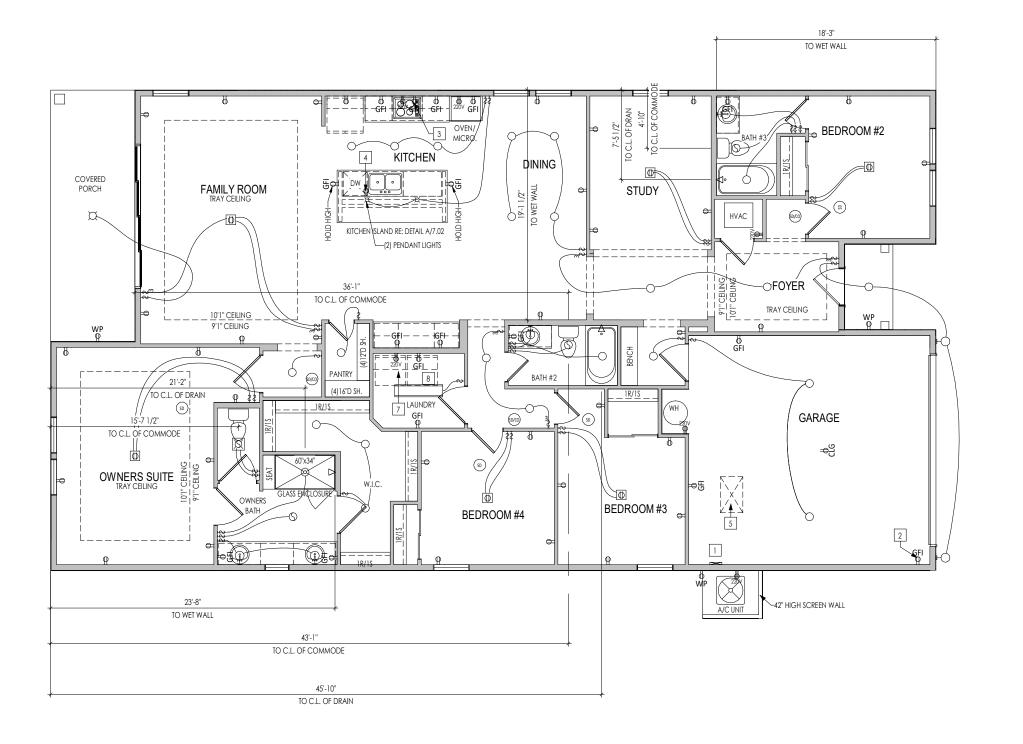

## General Notes: . REFER TO SHEET ON.1 FOR GENERAL NOTES. 2. DISHWASHER TO BE ON GFCI CIRCUIT Key Notes: 1 LOCATION OF ELECTRICAL PANEL 2 IRRIGATION OUTLET 3 OUTLET FOR RANGE HOOD/MICROWAVE HELD HIGH, VENT TO EXTERIOR 4 OUTLET FOR DISHWASHER LOCATED IN SINK CABINET 5 PULL DOWN 22-1/2" x 36" ATTIC ACCESS 6 -7 5'6" SHELF @ 5'7" A.F.F. 8 WASHER TO LEFT OF DRYER 9 -10 -MECHANICAL LEGEND ■ PHONE JACK ⇒ WALL OUTLET CLG. MOUNTED LIGHT FIXT. ■ STAIR LIGHT + HOSE BIB ₩EATHERPROOF GFCI OUTLET ✓ SHOWER HEAD Ş ⇒ 220 VOLT OUTLET H WALL MOUNTED LIGHT FIXT. GAS GAS HOOK UP - DOUBLE SPOTLIGHT FIXT. 8 ← GFCI OUTLET FLOOR OUTLET DIRECTIONAL CAN LIGHT SD SMOKE DETECTOR (TV) CABLE TELEVISION JACK ( PIN LIGHT © CO DETECTOR SMOKE DETECTOR/ CO DETECTOR COMBINATION ← SINGLE POLE SWITCH ₩ WALL SCONCE @ 5'-6" A.F.F. ⇔ 3-WAY SWITCH FLUORESCENT LIGHT > UNDER CABINET LIGHTING EXHAUST FAN AND LIGHT COMBINATION BLOCK, MOUNT, & SWITCH FOR FUTURE FAN/LIGHT COMBINATION (CENTER, UNLESS OTHERWISE NOTED) O CLG. MTD. EXHAUST FAN Space for Architect Seal **RESIDENCE FOR: MARKET** 3738 EAGLE ROCK ROAD **EAGLE LANDING - EAGLE ROCK 50'** Coord Name: Job Number: 859-578-4355 EAR5-0159-00 6/29/21 **GREG PIEPER** House Name: DWW the CRANE SERIES\_NM