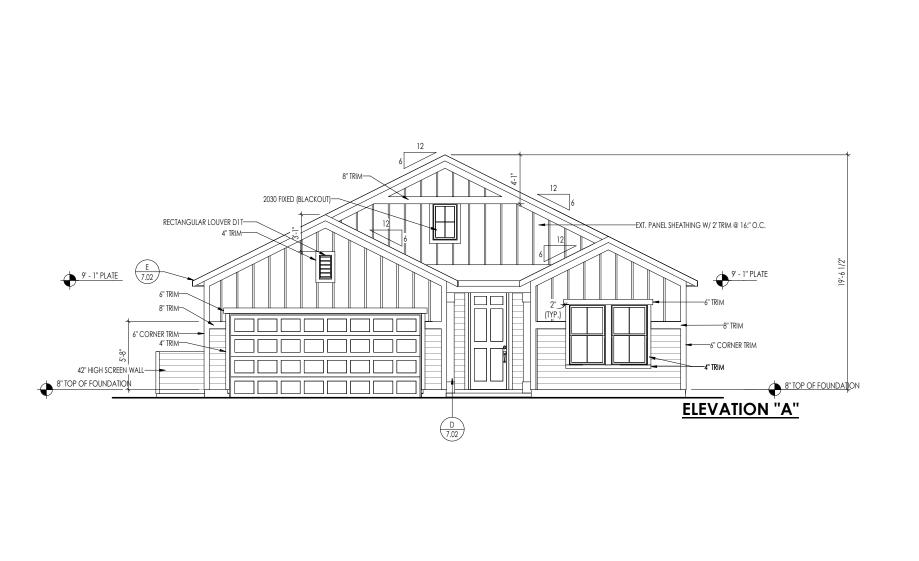

## TYPICAL TRIM:

6" FASCIA (ALL SIDES)

**8" FRIEZE** (FRONT ONLY, UNLESS OTHERWISE NOTED)

## **MARKET**

3738 EAGLE ROCK ROAD

**EAGLE LANDING - EAGLE ROCK 50'** Coord Name:

Job Number: 859-578-4355 EAR5-0159-00 GREG PIEPER 6/29/21 Drawing Scale: 1/8" = 1'0" Contract Drawn By:
DWW House Name: SERIES\_NM

the CRANE

10/03/2019 CDs Drawn By:

**HOMES**<sub>SM</sub> Copyright © 2019 (2019 ) The Drees Company. All Rights Reserved.

9452 Phillips Hwy., Suite 4, Jacksonville FL 32256 CBC1253370 Phone: [904] 399-2501

Elevation "A"

Plan No.:

PLAN\_NM