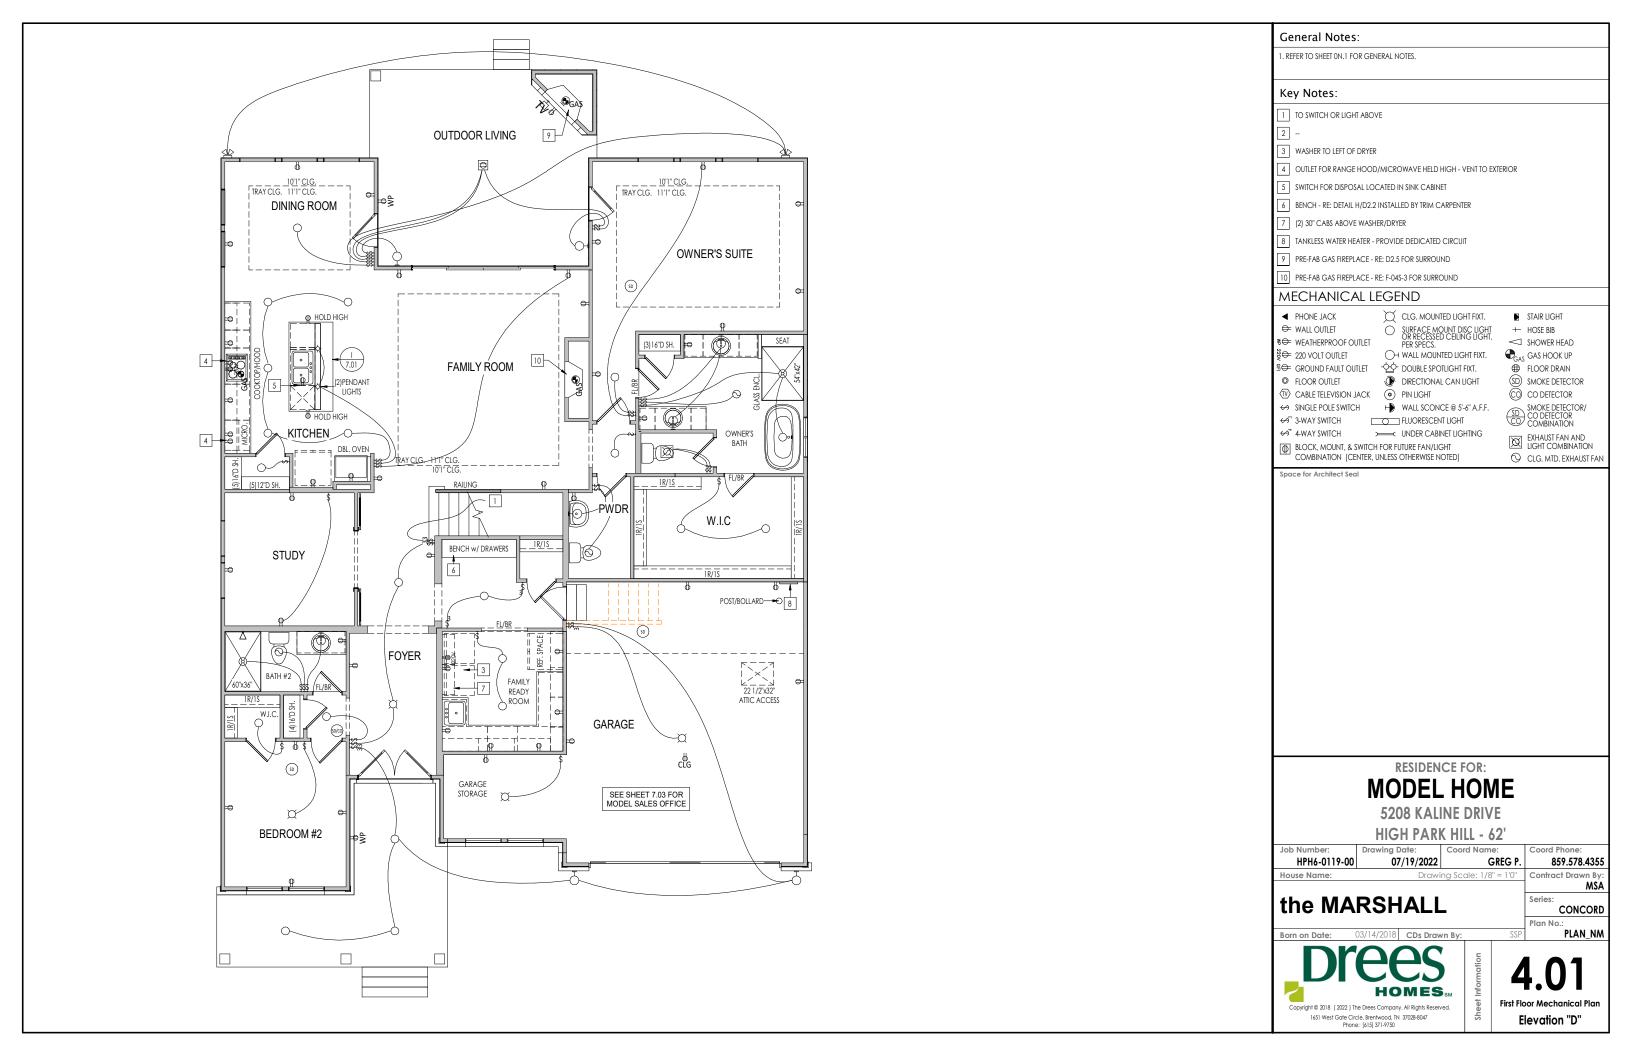

## **MODEL HOME**

**5208 KALINE DRIVE** HIGH PARK HILL - 62'

Coord Name: Job Number: Drawing Date: 07/19/2022 HPH6-0119-00 GREG P. House Name: Drawing Scale: 1/8" = 1'0"

the MARSHALL

**HOMES**<sub>SM</sub> Copyright © 2018 (2022) The Drees Company. All Rights Reserved. 1651 West Gate Circle, Brentwood, TN 37028-8047 Phone: [615] 371-9750

Elevation "D"

859.578.4355

CONCORD PLAN\_NM