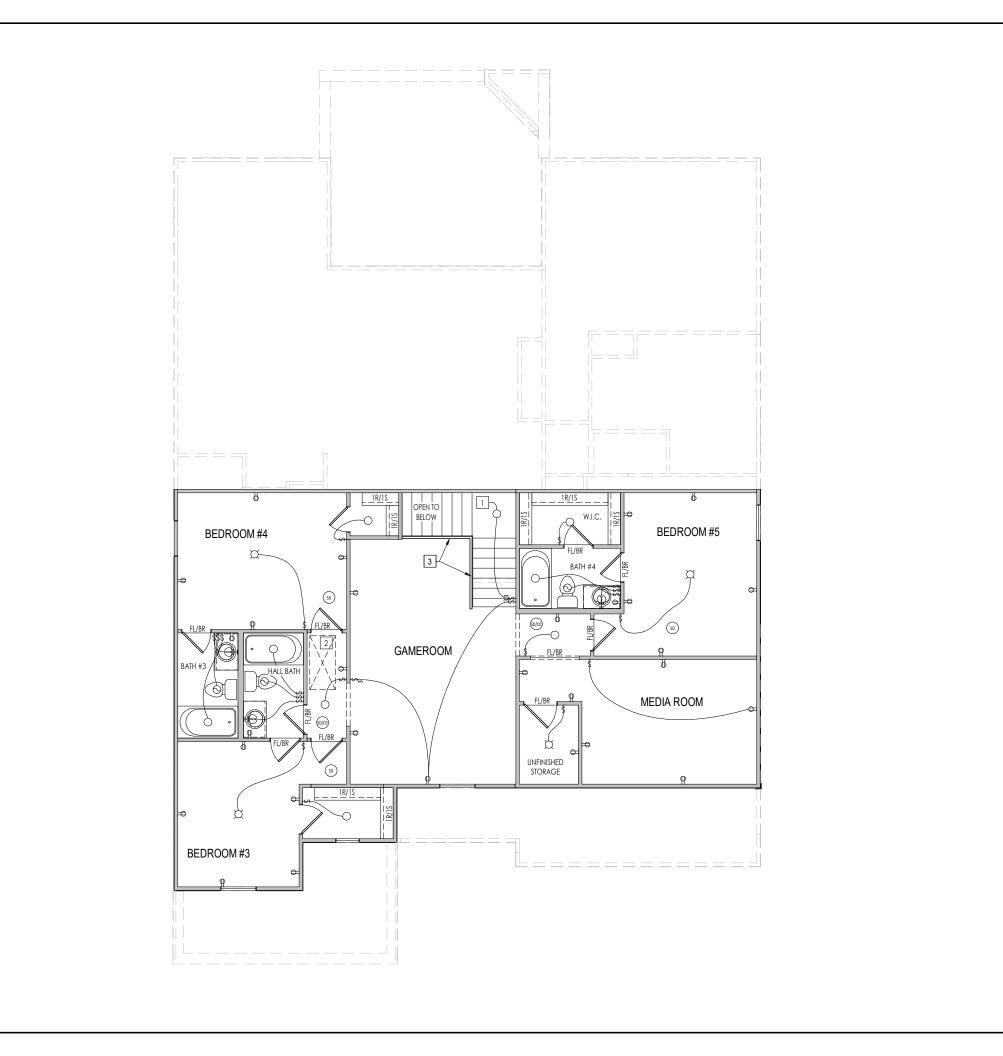

## **MODEL HOME**

**5208 KALINE DRIVE** HIGH PARK HILL - 62'

Coord Name: Job Number: Drawing Date: 07/19/2022 HPH6-0119-00 GREG P. House Name: Drawing Scale: 1/8" = 1'0"

the MARSHALL

**HOMES**<sub>SM</sub> Copyright © 2018 (2022) The Drees Company. All Rights Reserved. 1651 West Gate Circle, Brentwood, TN 37028-8047 Phone: [615] 371-9750

Elevation "D"

859.578.4355

CONCORD PLAN\_NM