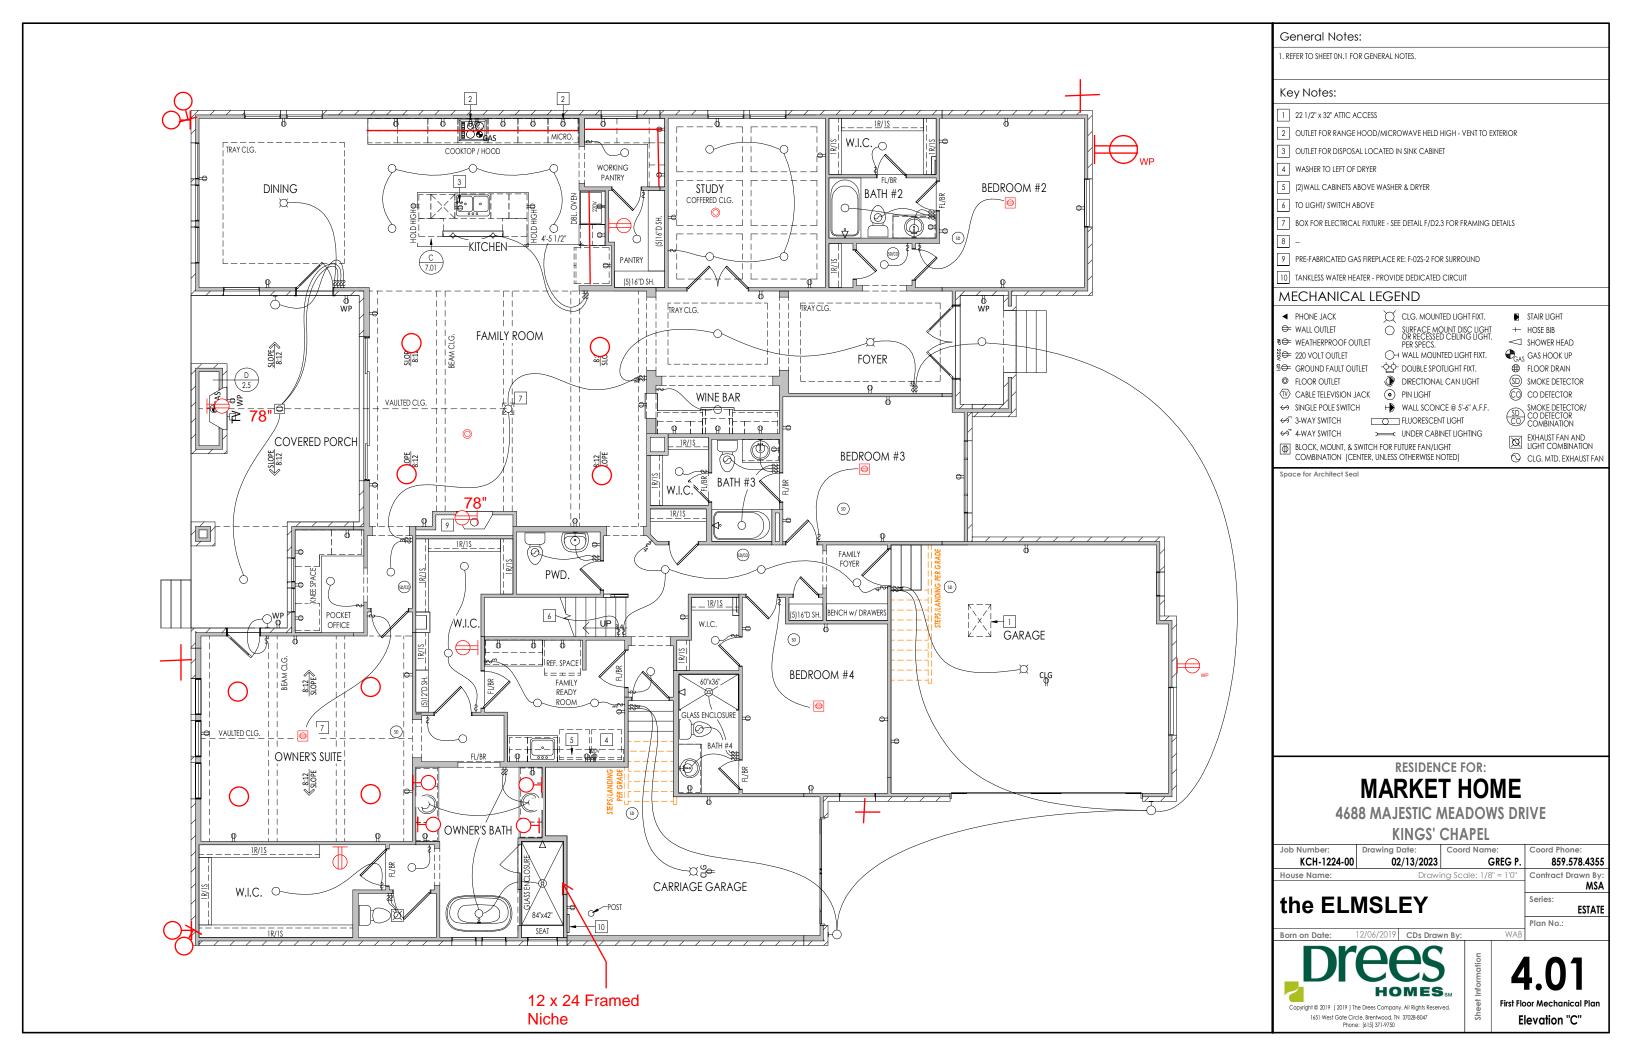

BRICK SOLDIER (FLUSH)-RECTANGULAR LOUVER D1-EXTERIOR PANEL SHEATHING w/ 2" TRIM @ 16" O.C. 8" TRIM (RIPPED) (BLACKOUT) BRICK SOLDIER (PULL 3/4") 2036 FIXED-(BLACKOUT) -RECTANGULAR LOUVER D1 BRICK SILL —6" TRIM -BRICK ARCH (PULL 3/4") BRICK SOLDIER (PULL 3/4") E 7.01 —SLAT SHUTTER BRICK SOLDIER (PULL 3/4") DOUBLE ROWLOCK

BRICK HEADER COURSE (PULL 3/4")

BRICK SOLDIER (PULL 3/4")

### TYPICAL TRIM:

6" FASCIA (ALL SIDES)

**ELEVATION 'C'** 

**8" FRIEZE** (FRONT ONLY, UNLESS OTHERWISE NOTED)

## General Notes:

- . REFER TO SHEET ON.1 FOR GENERAL NOTES.
- 2. ROOFING MATERIAL PER SELECTIONS.
  3. REFER TO LINTEL SCHEDULE AS NEEDED ON SHEET 6.01

### Key Notes:

## **BRICK** and STONE LINTEL SCHEDULE

|                                                   | SPAN         | LINTEL SIZE    |
|-