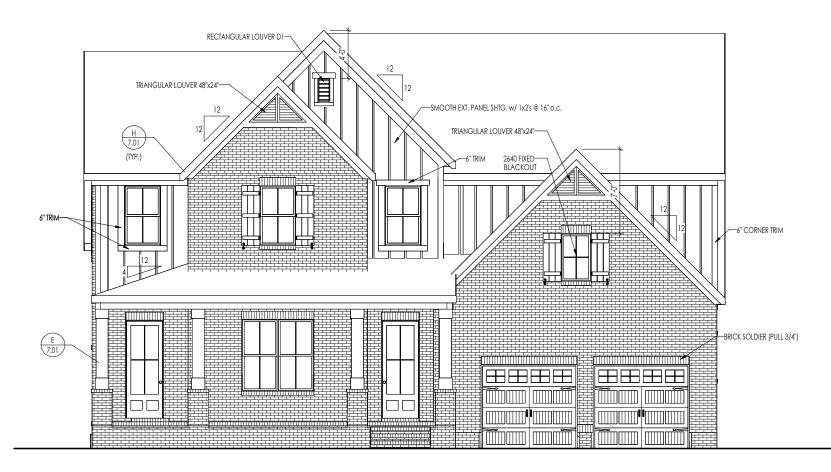

ELEVATION A

|    |    | - |
|----|----|---|
| IK | IV |   |

| ZE |  |
|----|--|

## General Notes:

| Conordi Motoo.                                                                   |
|----------------------------------------------------------------------------------|
| 1, REFER TO SHEET ON.1 FOR GENERAL NOTES.<br>2. ROOFING MATERIAL PER SELECTIONS. |
|                                                                                  |

## Key Notes:

| 1 -<br>2 -<br>3 -<br>4 -<br>5 -<br>BRICK and STONE<br>LINTEL SCHEDULE                                                                                                                               |              |                             |  |
|-----------------------------------------------------------------------------------------------------------------------------------------------------------------------------------------------------|--------------|-----------------------------|--|
|                                                                                                                                                                                                     | SPAN         | LINTEL SIZE                 |  |
|                                                                                                                                                                                                     | Up to 6'-0"  | L3 1/2 x 3 1/2 x 1/4        |  |
| BRICK                                                                                                                                                                                               | Up to 8'-3"  | L5 x 3 ½ x 5/16             |  |
| *BR                                                                                                                                                                                                 | Up to 9'-3"  | **PER DESIGN                |  |
|                                                                                                                                                                                                     | Up to 16'-3" | **PER DESIGN                |  |
|                                                                                                                                                                                                     | Up to 6'-0"  | L4 x 3 1/2 x 1/4            |  |
| *STONE                                                                                                                                                                                              | Up to 8'-3"  | L5 x 3 ½ x <sup>5</sup> /16 |  |
|                                                                                                                                                                                                     | Up to 9'-3"  | **PER DESIGN                |  |
|                                                                                                                                                                                                     | Up to 16'-3" | **PER DESIGN                |  |
| All Lintels: 4" Minimum bearing required each end<br>* Brick is based on 40psf and Stone is based on 60psf<br>* Any Intels not described by the above parameters shall be<br>specifically designed. |              |                             |  |

## RESIDENCE FOR:

| LITTLEBURY                                        |                                                  |         |                   |                    |                                         |
|---------------------------------------------------|--------------------------------------------------|---------|-------------------|--------------------|-----------------------------------------|
| Job Number: Drawing Date: Coord Name:             |                                                  |         | Coord Phone:      |                    |                                         |
| LTBY-0074-00                                      | 01/26/2023                                       | GREG P. |                   |                    | 859.578.4355                            |
| House Name:                                       | House Name: Drawing Scale: 1/8" = 1'0"           |         |                   | Contract Drawn By: |                                         |
|                                                   |                                                  |         |                   |                    | MSA                                     |
| the EVERLY                                        |                                                  |         |                   |                    | Series:                                 |
|                                                   |                                                  |         |                   |                    | MILLENNIAL                              |
|                                                   |                                                  |         |                   |                    | Plan No.:                               |
| Born on Date:                                     | 05/02/2018 CDs Dra                               | wn By:  |                   | XXX                | PLAN_NM                                 |
| Copyright © 2018 (2018) TH<br>1651 West Gate Cirr | PERSONAL AND | - OIII  | Sheet Information | I                  | 5.01<br>Front Elevation<br>levation "A" |