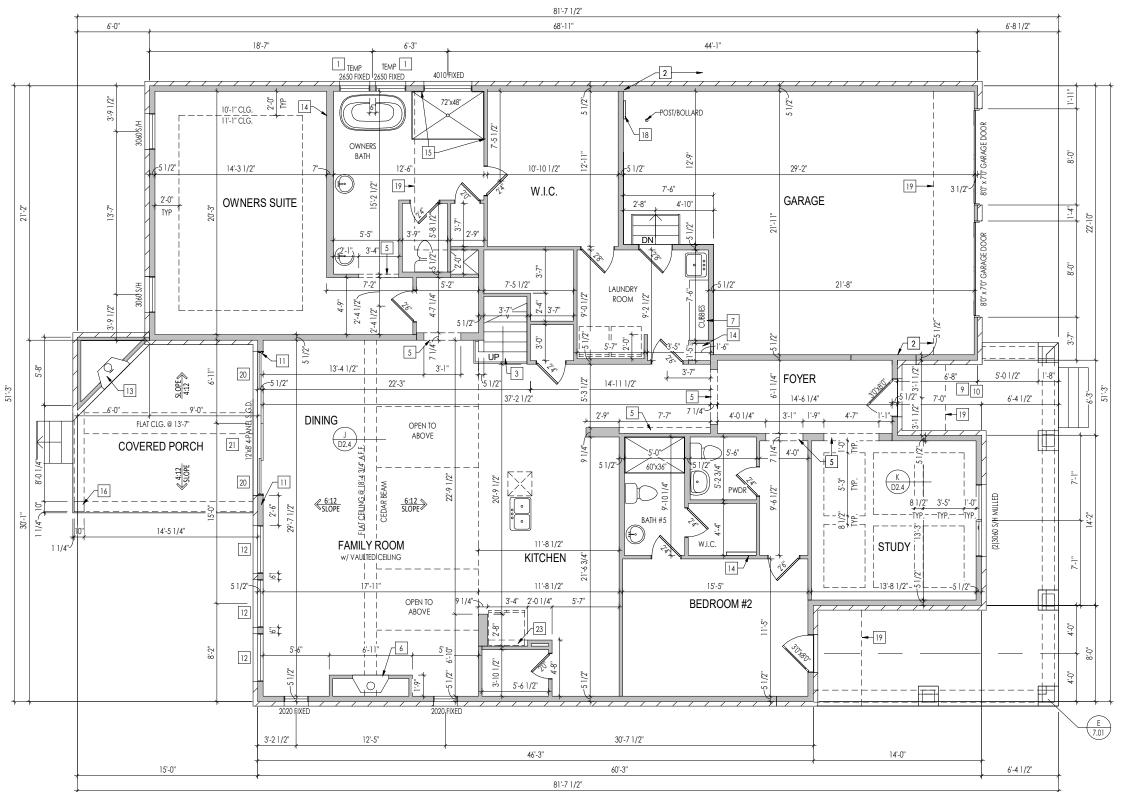

| ALL DOORS    | General Notes:                                                                                                                                                                                                                |  |  |  |  |
|--------------|-------------------------------------------------------------------------------------------------------------------------------------------------------------------------------------------------------------------------------|--|--|--|--|
| FIRST FLOOR, | 1. REFER TO SHEET ON.1 FOR GENERAL NOTES.<br>2. ALL FIRST FLOOR CEILINGS TO BE 10'-1" ABOVE SUBFLOOR UNLESS OTHERWISE NOTED                                                                                                   |  |  |  |  |
| 0.           | 3. FRAME TOP OF ALL WINDOWS AT 1'-10" BELOW TOP OF PLATE UNLESS OTHERWISE NOTED.                                                                                                                                              |  |  |  |  |
|              | ALL DROPPED, INTERIOR HEADERS (FALSE AND BEARING) ARE DROPPED 1'-3" FROM CEILING UNLESS CALCULATIONS REQUIRE LARGER HEADERS,     A DEED TO SELECTION BEETS FOR EL OCODING MATERIAL PRIOR TO CONSTRUCTING STATIRS TO DETERMINE |  |  |  |  |
|              | 5. REFER TO SELECTION SHEETS FOR FLOORING MATERIAL PRIOR TO CONSTRUCTING STAIRS TO DETERMINE<br>RISEN HEIGHTS.                                                                                                                |  |  |  |  |
|              | <ol> <li>REFER TO SHEET 2.01S FOR STRUCTURAL INFORMATION.</li> <li>ALL FIRST FLOOR INTERIOR BEARING WALLS TO BE FRAMED AT 10'-1" HIGH WITH 2x4 STUDS @ 16" O.C.</li> </ol>                                                    |  |  |  |  |
|              | 8. FRAME ALL INSULATED/EXTERIOR WALLS WITH 2x6's @ 16"O.C.                                                                                                                                                                    |  |  |  |  |
|              | Key Notes:                                                                                                                                                                                                                    |  |  |  |  |
|              | 1 FRAME BOTTOM OF WINDOW IN OWNERS BATH AT 3-0 3/4" A.F.F.                                                                                                                                                                    |  |  |  |  |
|              | 2 FRAME GARAGE WALLS AT 11'-3 1/8" FROM TOP OF FOUNDATION WALL.                                                                                                                                                               |  |  |  |  |
|              | 3 RE: DETAIL C/7.01 FOR STAIR FRAMING DETAILS                                                                                                                                                                                 |  |  |  |  |
|              | 4 -                                                                                                                                                                                                                           |  |  |  |  |
|              | 5 TOP OF OPENING AT 8'-10" A.F.F.                                                                                                                                                                                             |  |  |  |  |
|              | 6 PRE-FABRICATED FIREPLACE INSERT RE: F-04S-1 FOR SURROUND                                                                                                                                                                    |  |  |  |  |
|              | 7 CUBBIES RE: DETAIL G/D2.2 - INSTALLED BY TRIM CARPENTER                                                                                                                                                                     |  |  |  |  |
|              | 0 NOT LOCATE TRUSS ABOVE PLUMBING WALL.                                                                                                                                                                                       |  |  |  |  |
|              | 9 DO NOT CENTER JOIST OVER FRONT DOOR TO ALLOW FOR CAN LIGHT INSTALLATION.                                                                                                                                                    |  |  |  |  |
|              | CARPENTER TO DROP ELECTRICAL WIRE THROUGH PORCH CEILING FOR LIGHTS                                                                                                                                                            |  |  |  |  |
|              | 11] REAR FAMILY ROOM WALL HEIGHT @ 14'-2" A.F.F. SEE SECTION SHEET 5.01                                                                                                                                                       |  |  |  |  |
|              | 12 4060 FIXED W/ 4020 FIXED @ 111-3" A.F.F.                                                                                                                                                                                   |  |  |  |  |
|              | PRE-FABRICATED FIREPLACE INSERT RE: SHEET D2.58     HVAC RETURN LOCATION                                                                                                                                                      |  |  |  |  |
|              | Indext Relation           IS         BLOCKING REQUIRED AT SHOWER WALLS                                                                                                                                                        |  |  |  |  |
|              | 16 10" x 10" BOX COLUMN - RE: DETAIL F/7.01                                                                                                                                                                                   |  |  |  |  |
|              | 17                                                                                                                                                                                                                            |  |  |  |  |
|              | BLOCKING REQUIRED AT TANKLESS WATER HEATER                                                                                                                                                                                    |  |  |  |  |
|              | 19 LINE OF SECOND FLOOR ABOVE                                                                                                                                                                                                 |  |  |  |  |
|              | 20 3020 FIXED TEMP.ABOVE S.G.D. @ 11'-3" A.F.F.                                                                                                                                                                               |  |  |  |  |
|              | 21 5020 FIXED TEMP. ABOVE S.G.D. @ 11'-3" A.F.F.                                                                                                                                                                              |  |  |  |  |
|              | 22 -                                                                                                                                                                                                                          |  |  |  |  |
|              | 23 TOP OF OPENING @ 6'-1 1/2" A.F.F.                                                                                                                                                                                          |  |  |  |  |
|              |                                                                                                                                                                                                                               |  |  |  |  |
|              |                                                                                                                                                                                                                               |  |  |  |  |
|              |                                                                                                                                                                                                                               |  |  |  |  |
|              |                                                                                                                                                                                                                               |  |  |  |  |
|              |                                                                                                                                                                                                                               |  |  |  |  |
|              |                                                                                                                                                                                                                               |  |  |  |  |
|              |                                                                                                                                                                                                                               |  |  |  |  |
|              |                                                                                                                                                                                                                               |  |  |  |  |
|              | RESIDENCE FOR:                                                                                                                                                                                                                |  |  |  |  |
|              | MARKET HOME                                                                                                                                                                                                                   |  |  |  |  |
|              |                                                                                                                                                                                                                               |  |  |  |  |
|              |                                                                                                                                                                                                                               |  |  |  |  |
|              | Job Number: Drawing Date: Coord Name: Coord Phone:                                                                                                                                                                            |  |  |  |  |
|              | LTBY-0074-00 01/26/2023 GREG P. 859.578.4355                                                                                                                                                                                  |  |  |  |  |
|              | House Name: Drawing Scale: 1/8" = 1'0" Contract Drawn By: MSA                                                                                                                                                                 |  |  |  |  |
|              | the EVERLY                                                                                                                                                                                                                    |  |  |  |  |
|              | Born on Date:         05/02/2018         CDs Drawn By:         XXX         PLAN_NM                                                                                                                                            |  |  |  |  |
|              |                                                                                                                                                                                                                               |  |  |  |  |
|              |                                                                                                                                                                                                                               |  |  |  |  |
|              |                                                                                                                                                                                                                               |  |  |  |  |
|              | Copyright © 2018 ( 2018 ) The Drees Company. All Rights Reserved.                                                                                                                                                             |  |  |  |  |
|              | 1651 West Gate Circle, Brenhwood, TN 37028-8047 중 Elevation "A"                                                                                                                                                               |  |  |  |  |
|              |                                                                                                                                                                                                                               |  |  |  |  |