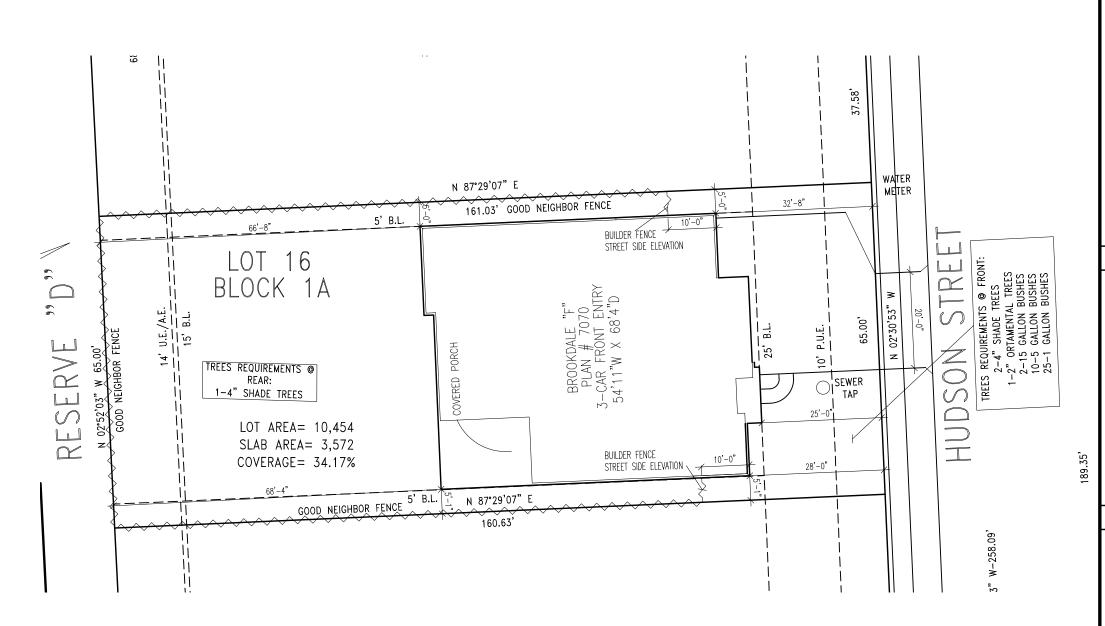

SCALE: 1"=20'

I HAVE REVIEWED THE PLOT PLAN FOR MY HOUSE AND UNDERSTAND THAT THERE MAY BE SOME FIELD ADJUSTMENTS AS TO THE EXACT LOCATION OF THE HOUSE ON THE LOT.

I FURTHER UNDERSTAND THAT MY HOME WILL NOT BE BUILT EXACTLY LIKE ANY OTHER DREES HOME OR MODEL AND THAT SOME MINOR VARIATION FROM MY PLANS AND SPECIFICATIONS MAY OCCUR SINCE EVERY HOME THAT IS BUILT HAS IT'S OWN SET OF UNIQUE CONSTRUCTION PROBLEMS THAT MUST BE DEALT WITH AS THE HOME IS BEING BUILT.