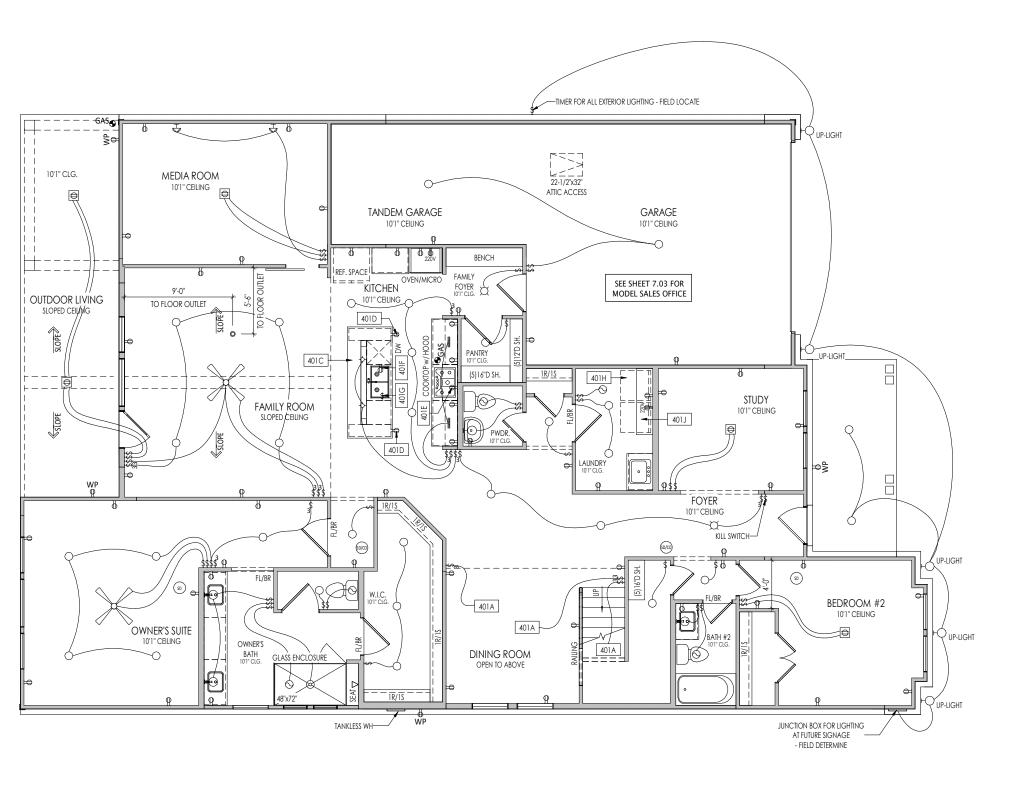

## MECHANICAL LEGEND

- PHONE JACK
  ⇒ WALL OUTLET
- € WEATHERPROOF GFCI OUTLET
- Ş ⇒ 220 VOLT OUTLET
- 8 ← GFCI OUTLET
- FLOOR OUTLET
- ← SINGLE POLE SWITCH
- ⇔ 3-WAY SWITCH

- CLG. MOUNTED LIGHT FIXT.
- SURFACE MOUNT DISC LIGHT OR RECESSED CEILING LIGHT, PER SPECS.
- H WALL MOUNTED LIGHT FIXT. - DOUBLE SPOTLIGHT FIXT.
- DIRECTIONAL CAN LIGHT (TV) CABLE TELEVISION JACK ( PIN LIGHT
  - ₩ WALL SCONCE @ 5'-6" A.F.F. FLUORESCENT LIGHT
- BLOCK, MOUNT, & SWITCH FOR FUTURE FAN/LIGHT COMBINATION (CENTER, UNLESS OTHERWISE NOTED)
- > UNDER CABINET LIGHTING

- STAIR LIGHT
- + HOSE BIB ✓ SHOWER HEAD
- GAS GAS HOOK UP FLOOR DRAIN
- SD SMOKE DETECTOR
- © CO DETECTOR
- SMOKE DETECTOR/ CO DETECTOR COMBINATION
- EXHAUST FAN AND LIGHT COMBINATION O CLG. MTD. EXHAUST FAN

8595784322

WAB

2842

Contract Drawn By

| Seneral Notes:                         |                                                                                                                                      |              |                                         |
|----------------------------------------|--------------------------------------------------------------------------------------------------------------------------------------|--------------|-----------------------------------------|
| REFER TO SHEET ON.1 FOR GENERAL NOTES. |                                                                                                                                      |              |                                         |
| ey Notes:                              |                                                                                                                                      |              |                                         |
| 2A<br>2B                               | 25-1/2"x54" PULL DOWN ATTIC ACCESS STAIRS W/ LIGHT AND OUTLET                                                                        |              |                                         |
| źD                                     | TO SWITCH OR LIGHT BELOW                                                                                                             |              |                                         |
|                                        |                                                                                                                                      |              |                                         |
|                                        |                                                                                                                                      |              |                                         |
|                                        |                                                                                                                                      |              |                                         |
|                                        |                                                                                                                                      |              |                                         |
|                                        |                                                                                                                                      |              |                                         |
|                                        |                                                                                                                                      |              |                                         |
|                                        |                                                                                                                                      |              |                                         |
| MECHANICAL LEGEND                      |                                                                                                                                      |              |                                         |
|                                        | PHONE JACK CLG. MOUNTED LIGHT FIXT. WALL OUTLET                                                                                      |              | STAIR LIGHT                             |
| Ŧ                                      | WALL CUILEI  WEATHERPROOF GFCI OUTLET  WEATHERPROOF GFCI OUTLET  SURFACE MOUNT DISC LIGHT OR RECESSED CEILING LIGHT, PER SPECS.      |              | HOSE BIB<br>SHOWER HEAD                 |
| ¥                                      | 220 VOLT OUTLET —— WALL MOUNTED LIGHT FIXT.                                                                                          | <b>P</b> GAS | GAS HOOK UP                             |
|                                        | GFCI OUTLET DOUBLE SPOTLIGHT FIXT.  FLOOR OUTLET DIRECTIONAL CAN LIGHT                                                               | (SD)         | FLOOR DRAIN<br>SMOKE DETECTOR           |
| _                                      | CABLE TELEVISION JACK   PIN LIGHT                                                                                                    | 6            | CO DETECTOR                             |
|                                        | SINGLE POLE SWITCH  WALL SCONCE @ 5'-6" A.F.F.  3-WAY SWITCH  TUORESCENT LIGHT                                                       | SD           | SMOKE DETECTOR/<br>CO DETECTOR          |
| 9 <sup>™</sup>                         | 4-WAY SWITCH >=== UNDER CABINET LIGHTING                                                                                             |              | COMBINATION<br>EXHAUST FAN AND          |
|                                        | BLOCK, MOUNT, & SWITCH FOR FUTURE FAN/LIGHT<br>COMBINATION (CENTER, UNLESS OTHERWISE NOTED)                                          | (S)          | LIGHT COMBINATION CLG, MTD, EXHAUST FAN |
| oac                                    | ce for Architect Seal                                                                                                                |              |                                         |
|                                        |                                                                                                                                      |              |                                         |
|                                        |                                                                                                                                      |              |                                         |
|                                        |                                                                                                                                      |              |                                         |
|                                        |                                                                                                                                      |              |                                         |
|                                        |                                                                                                                                      |              |                                         |
|                                        |                                                                                                                                      |              |                                         |
|                                        |                                                                                                                                      |              |                                         |
|                                        |                                                                                                                                      |              |                                         |
|                                        |                                                                                                                                      |              |                                         |
|                                        |                                                                                                                                      |              |                                         |
|                                        |                                                                                                                                      |              |                                         |
|                                        |                                                                                                                                      |              |                                         |
|                                        |                                                                                                                                      |              |                                         |
|                                        |                                                                                                                                      |              |                                         |
| RESIDENCE FOR:                         |                                                                                                                                      |              |                                         |
| MODEL                                  |                                                                                                                                      |              |                                         |
|                                        | 3108 BOB LANE                                                                                                                        |              |                                         |
| . 1.                                   | MERRITT VILLAGE                                                                                                                      |              | Count Blooms                            |
| OD                                     | Number:         Drawing Date:         Coord Name:           MTV-0009-B         10/01/2021         LIS                                | A C.         | Coord Phone: 8595784322                 |
| ΟU                                     | Drawing Scale: 1/8" =                                                                                                                | 1'0"         | Contract Drawn By: WAB                  |
| ľ                                      | ne TRUETT                                                                                                                            |              | Series:                                 |
| orr                                    | n on Date: 09/30/2021 CDs Drawn By:                                                                                                  | WAB          | Plan No.: <b>2842</b>                   |
|                                        |                                                                                                                                      |              |                                         |
|                                        | CUSTOM HOMES and oppright © 2021 [2021] The Drees Company. All Rights Reserved. 6225 State Highway 161, Sulfe 400, Ivring, 17. 75038 |              | L 02                                    |
|                                        | CUSTOM HOMES 5                                                                                                                       |              |                                         |
| Co                                     |                                                                                                                                      |              | Floor Mechanical Plan<br>levation "B"   |
|                                        | Phone: [972] 953_4500                                                                                                                |              |                                         |