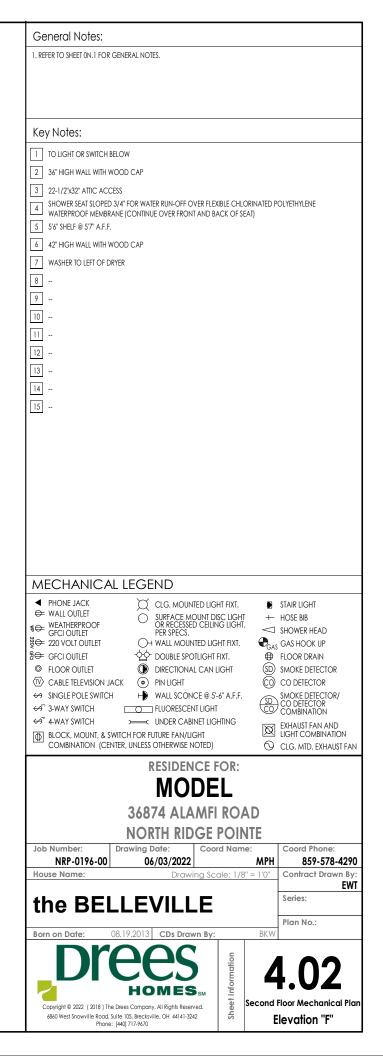

I. REFER TO SHEET ON.1 FOR GENERAL NOTES.

## Key Notes:

| 1 |                 |
|---|-----------------|
| 2 | TO SWITCH ABOVE |
| 3 |                 |
| 4 |                 |

5 --

6 --

7 --

8 --

9 --

10 --

## MECHANICAL LEGEND PHONE JACK

- ➡ WALL OUTLET
- € WEATHERPROOF OUTLET
- §⇔ 220 VOLT OUTLET
- Se GROUND FAULT OUTLET
- FLOOR OUTLET
- ☑ CABLE TELEVISION JACK
- ↔ SINGLE POLE SWITCH
- ↔ 3-WAY SWITCH ↔~ 4-WAY SWITCH
- BLOCK, MOUNT, & SWITCH FOR
- NOTED
- 🛇 CLG. MTD. EXHAUST FAN
- 🖇 WALL MTD. EXHAUST FAN

- 0 -22-RECESSED CEILING LIGHT DOUBLE SPOTLIGHT FIXT. ۲ DIRECTIONAL CAN LIGHT PIN LIGHT () H WALL SCONCE @ 5'-6" A.F.F. STAIR LIGHT
- FUTURE FAN/LIGHT COMBINATION (CENTER, UNLESS OTHERWISE
- EXHAUST FAN AND LIGHT COMBINATION

- HOSE BIB +SHOWER HEAD  $\triangleleft$ Ð SAS HOOK UP FLOOR DRAIN  $\oplus$ SMOKE DETECTOR

Ю́н

- SD O CO DETECTOR
- - SMOKE DETECTOR/ CO (SD CO DETECTOR COMBINATION

FLUORESCENT LIGHT

UNDER CABINET LIGHTING

CLG. MOUNTED LIGHT FIXT.

WALL MOUNTED LIGHT FIXT.

HOMES

Copyright © 2022 (2018) The Drees Company. All Rights Reserved. 6860 West Snowville Road, Suite 105, Brecksville, OH 44141-3242 Phone: [440] 717-9670