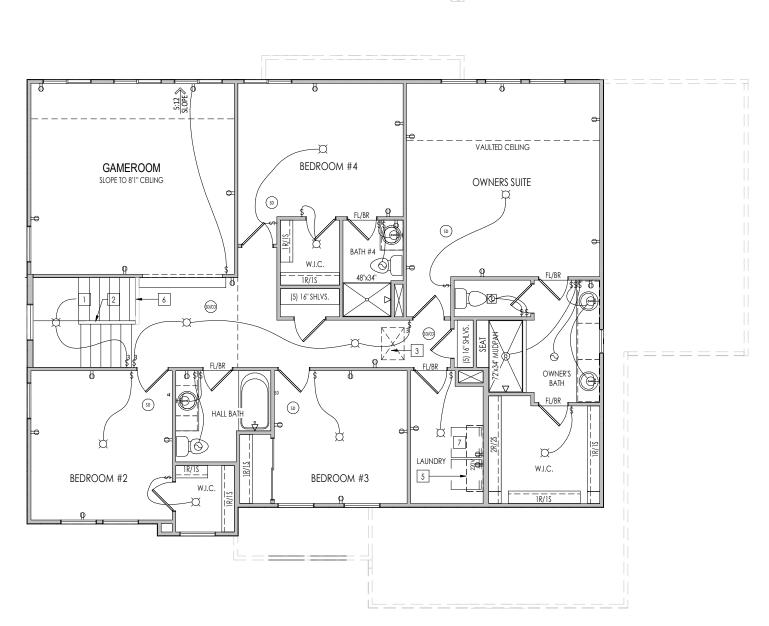

I. REFER TO SHEET ON.1 FOR GENERAL NOTES.

## Key Notes:

| 1 |                 |
|---|-----------------|
| 2 | TO SWITCH ABOVE |
| 3 |                 |
| 4 |                 |

5 --

6 --

7 --

8 --

9 --

10 --

## MECHANICAL LEGEND PHONE JACK

- ➡ WALL OUTLET
- € WEATHERPROOF OUTLET
- §⇔ 220 VOLT OUTLET
- Se GROUND FAULT OUTLET
- FLOOR OUTLET
- ☑ CABLE TELEVISION JACK
- ↔ SINGLE POLE SWITCH
- ↔ 3-WAY SWITCH ↔~ 4-WAY SWITCH
- BLOCK, MOUNT, & SWITCH FOR
- NOTED
- 🛇 CLG. MTD. EXHAUST FAN
- 🖇 WALL MTD. EXHAUST FAN

- 0 -22-RECESSED CEILING LIGHT DOUBLE SPOTLIGHT FIXT. ۲ DIRECTIONAL CAN LIGHT PIN LIGHT () H WALL SCONCE @ 5'-6" A.F.F. STAIR LIGHT
- FUTURE FAN/LIGHT COMBINATION (CENTER, UNLESS OTHERWISE
- EXHAUST FAN AND LIGHT COMBINATION

- HOSE BIB +SHOWER HEAD  $\triangleleft$ Ð SAS HOOK UP FLOOR DRAIN  $\oplus$ SMOKE DETECTOR

Ю́н

- SD O CO DETECTOR
- - SMOKE DETECTOR/ CO (SD CO DETECTOR COMBINATION

FLUORESCENT LIGHT

UNDER CABINET LIGHTING

CLG. MOUNTED LIGHT FIXT.

WALL MOUNTED LIGHT FIXT.

HOMES

Copyright © 2022 (2018) The Drees Company. All Rights Reserved. 6860 West Snowville Road, Suite 105, Brecksville, OH 44141-3242 Phone: [440] 717-9670