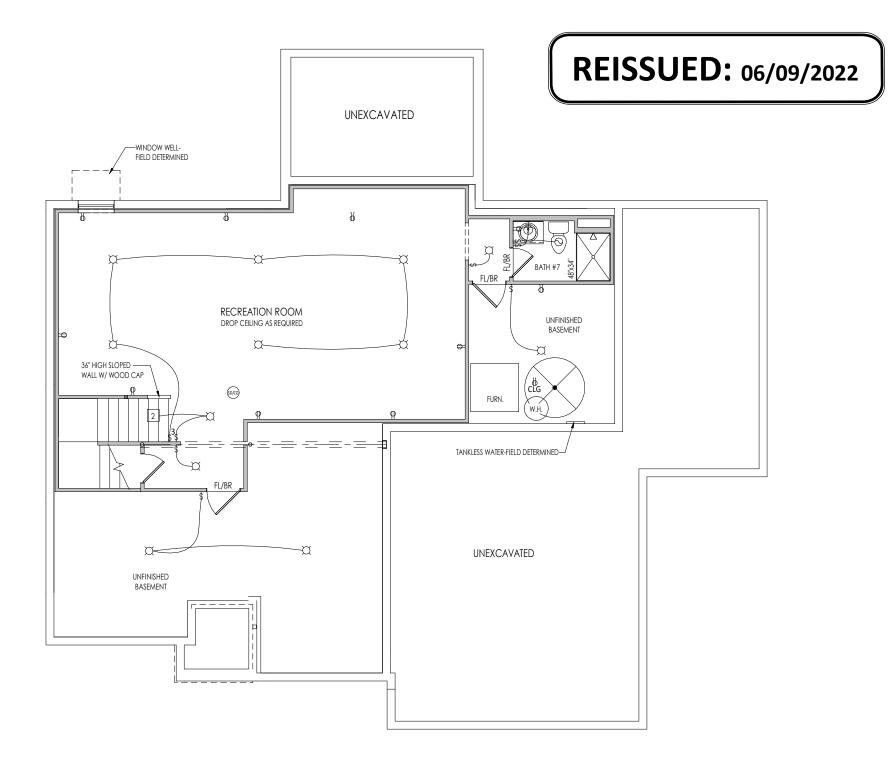

**REISSUED:** 06/09/2022

| i                                                                                                              |                                    |  |  |  |
|----------------------------------------------------------------------------------------------------------------|------------------------------------|--|--|--|
| General Notes:                                                                                                 |                                    |  |  |  |
| 1. REFER TO SHEET ON.1 FOR GENERAL NOTES.                                                                      |                                    |  |  |  |
|                                                                                                                |                                    |  |  |  |
|                                                                                                                |                                    |  |  |  |
|                                                                                                                |                                    |  |  |  |
| Key Notes:                                                                                                     |                                    |  |  |  |
| 1 KITCHEN ISLAND RE: DETAIL A/7.02 FOR FRAMING DETAILS                                                         |                                    |  |  |  |
| 2 OUTLET FOR RANGE HOOD HELD HIGH. VENTED TO EXTERIOR.                                                         |                                    |  |  |  |
| 3 22-1/2'x32" ATTIC ACCESS                                                                                     |                                    |  |  |  |
| 4 OUTLET FOR DISHWASHER LOCATED IN SINK CABINET                                                                |                                    |  |  |  |
| 5 TO SWITCH OR LIGHT BELOW                                                                                     |                                    |  |  |  |
| 6 TO SWITCH OR LIGHT ABOVE                                                                                     |                                    |  |  |  |
| 7 HOLD OUTLET HIGH ON ISLAND                                                                                   |                                    |  |  |  |
| 8                                                                                                              |                                    |  |  |  |
| 9 ALLOW 3'3" FOR FINISHED CABINET                                                                              |                                    |  |  |  |
| 10 REFER TO CABINET SHOP DRAWINGS FOR FINAL KITCHEN LAYOUT                                                     |                                    |  |  |  |
| 11 SWITCH FOR FIREPLACE                                                                                        |                                    |  |  |  |
| 12 SWITCH FOR DISPOSAL INSIDE SINK CABINET                                                                     |                                    |  |  |  |
| 13 OUTLETS @ 42" A.F.F.                                                                                        |                                    |  |  |  |
| EINCH W/ STOARGE AND COAT HOOKS  Int Direct vent Fireplace-refer to selection sheet for model and fireplace in |                                    |  |  |  |
| FRAMING INFORMATION                                                                                            |                                    |  |  |  |
| 16 OPEN TREAD OAK STAIRS W/ CARPET RUNNER                                                                      |                                    |  |  |  |
|                                                                                                                |                                    |  |  |  |
|                                                                                                                |                                    |  |  |  |
|                                                                                                                |                                    |  |  |  |
|                                                                                                                |                                    |  |  |  |
|                                                                                                                |                                    |  |  |  |
|                                                                                                                |                                    |  |  |  |
|                                                                                                                |                                    |  |  |  |
| MECHANICAL LEGEND                                                                                              |                                    |  |  |  |
|                                                                                                                | STAIR LIGHT                        |  |  |  |
| Soft Ace Modified Disc Light +                                                                                 | HOSE BIB<br>SHOWER HEAD            |  |  |  |
| § € 220 VOLT OUTLET OH WALL MOUNTED LIGHT FIXT. €GAS                                                           | GAS HOOK UP                        |  |  |  |
|                                                                                                                | FLOOR DRAIN<br>SMOKE DETECTOR      |  |  |  |
|                                                                                                                | CO DETECTOR                        |  |  |  |
| (SD)                                                                                                           | SMOKE DETECTOR/<br>CO DETECTOR     |  |  |  |
| ←                                                                                                              |                                    |  |  |  |
| BLOCK, MOUNT, & SWITCH FOR FUTURE FAN/LIGHT                                                                    | LIGHT COMBINATION                  |  |  |  |
|                                                                                                                | CLG. MTD. EXHAUST FAN              |  |  |  |
| RESIDENCE FOR:                                                                                                 |                                    |  |  |  |
| MODEL                                                                                                          |                                    |  |  |  |
| 36874 ALAMFI ROAD                                                                                              |                                    |  |  |  |
| NORTH RIDGE POINTE                                                                                             |                                    |  |  |  |
| Job Number: Drawing Date: Coord Name:                                                                          | Coord Phone:                       |  |  |  |
| NRP-0196-00     06/03/2022     MPH       House Name:     Drawing Scale: 1/8" = 1'0"                            | 859-578-4290<br>Contract Drawn By: |  |  |  |
|                                                                                                                | EWT                                |  |  |  |
| the BELLEVILLE                                                                                                 | Series:                            |  |  |  |
|                                                                                                                | Plan No.:                          |  |  |  |
| Born on Date: 08.19.2013 CDs Drawn By: BKW                                                                     |                                    |  |  |  |
|                                                                                                                |                                    |  |  |  |
|                                                                                                                | .01                                |  |  |  |
|                                                                                                                | or Mechanical Plan                 |  |  |  |
| 6860 West Snowville Road, Suite 105, Brecksville, OH 44141-3242                                                | evation "F"                        |  |  |  |
| Phone: [440] 717-9670                                                                                          |                                    |  |  |  |