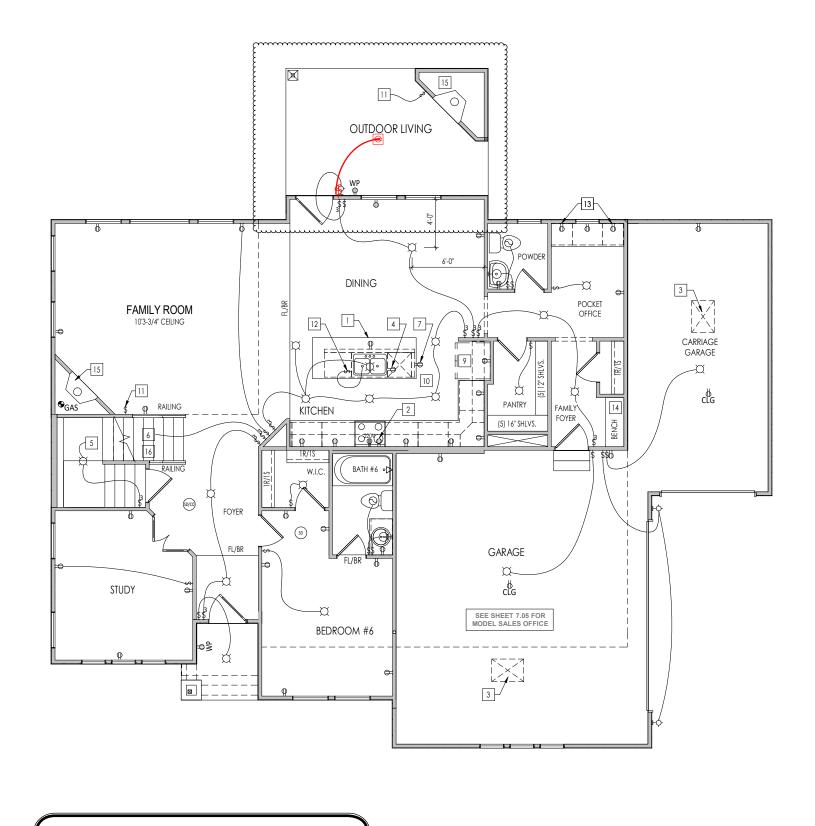

**REISSUED:** 06/09/2022

| i                                                                                                              |                                    |  |  |  |
|----------------------------------------------------------------------------------------------------------------|------------------------------------|--|--|--|
| General Notes:                                                                                                 |                                    |  |  |  |
| 1. REFER TO SHEET ON.1 FOR GENERAL NOTES.                                                                      |                                    |  |  |  |
|                                                                                                                |                                    |  |  |  |
|                                                                                                                |                                    |  |  |  |
|                                                                                                                |                                    |  |  |  |
| Key Notes:                                                                                                     |                                    |  |  |  |
| 1 KITCHEN ISLAND RE: DETAIL A/7.02 FOR FRAMING DETAILS                                                         |                                    |  |  |  |
| 2 OUTLET FOR RANGE HOOD HELD HIGH. VENTED TO EXTERIOR.                                                         |                                    |  |  |  |
| 3 22-1/2'x32" ATTIC ACCESS                                                                                     |                                    |  |  |  |
| 4 OUTLET FOR DISHWASHER LOCATED IN SINK CABINET                                                                |                                    |  |  |  |
| 5 TO SWITCH OR LIGHT BELOW                                                                                     |                                    |  |  |  |
| 6 TO SWITCH OR LIGHT ABOVE                                                                                     |                                    |  |  |  |
| 7 HOLD OUTLET HIGH ON ISLAND                                                                                   |                                    |  |  |  |
| 8                                                                                                              |                                    |  |  |  |
| 9 ALLOW 3'3" FOR FINISHED CABINET                                                                              |                                    |  |  |  |
| 10 REFER TO CABINET SHOP DRAWINGS FOR FINAL KITCHEN LAYOUT                                                     |                                    |  |  |  |
| 11 SWITCH FOR FIREPLACE                                                                                        |                                    |  |  |  |
| 12 SWITCH FOR DISPOSAL INSIDE SINK CABINET                                                                     |                                    |  |  |  |
| 13 OUTLETS @ 42" A.F.F.                                                                                        |                                    |  |  |  |
| EINCH W/ STOARGE AND COAT HOOKS  Int Direct vent Fireplace-refer to selection sheet for model and fireplace in |                                    |  |  |  |
| FRAMING INFORMATION                                                                                            |                                    |  |  |  |
| 16 OPEN TREAD OAK STAIRS W/ CARPET RUNNER                                                                      |                                    |  |  |  |
|                                                                                                                |                                    |  |  |  |
|                                                                                                                |                                    |  |  |  |
|                                                                                                                |                                    |  |  |  |
|                                                                                                                |                                    |  |  |  |
|                                                                                                                |                                    |  |  |  |
|                                                                                                                |                                    |  |  |  |
|                                                                                                                |                                    |  |  |  |
| MECHANICAL LEGEND                                                                                              |                                    |  |  |  |
|                                                                                                                | STAIR LIGHT                        |  |  |  |
| Soft Ace Modified Disc Light +                                                                                 | HOSE BIB<br>SHOWER HEAD            |  |  |  |
| § € 220 VOLT OUTLET OH WALL MOUNTED LIGHT FIXT. €GAS                                                           | GAS HOOK UP                        |  |  |  |
|                                                                                                                | FLOOR DRAIN<br>SMOKE DETECTOR      |  |  |  |
|                                                                                                                | CO DETECTOR                        |  |  |  |
| (SD)                                                                                                           | SMOKE DETECTOR/<br>CO DETECTOR     |  |  |  |
| ←                                                                                                              |                                    |  |  |  |
| BLOCK, MOUNT, & SWITCH FOR FUTURE FAN/LIGHT                                                                    | LIGHT COMBINATION                  |  |  |  |
|                                                                                                                | CLG. MTD. EXHAUST FAN              |  |  |  |
| RESIDENCE FOR:                                                                                                 |                                    |  |  |  |
| MODEL                                                                                                          |                                    |  |  |  |
| 36874 ALAMFI ROAD                                                                                              |                                    |  |  |  |
| NORTH RIDGE POINTE                                                                                             |                                    |  |  |  |
| Job Number: Drawing Date: Coord Name:                                                                          | Coord Phone:                       |  |  |  |
| NRP-0196-00     06/03/2022     MPH       House Name:     Drawing Scale: 1/8" = 1'0"                            | 859-578-4290<br>Contract Drawn By: |  |  |  |
|                                                                                                                | EWT                                |  |  |  |
| the BELLEVILLE                                                                                                 | Series:                            |  |  |  |
|                                                                                                                | Plan No.:                          |  |  |  |
| Born on Date: 08.19.2013 CDs Drawn By: BKW                                                                     |                                    |  |  |  |
|                                                                                                                |                                    |  |  |  |
|                                                                                                                | .01                                |  |  |  |
|                                                                                                                | or Mechanical Plan                 |  |  |  |
| 6860 West Snowville Road, Suite 105, Brecksville, OH 44141-3242                                                | evation "F"                        |  |  |  |
| Phone: [440] 717-9670                                                                                          |                                    |  |  |  |