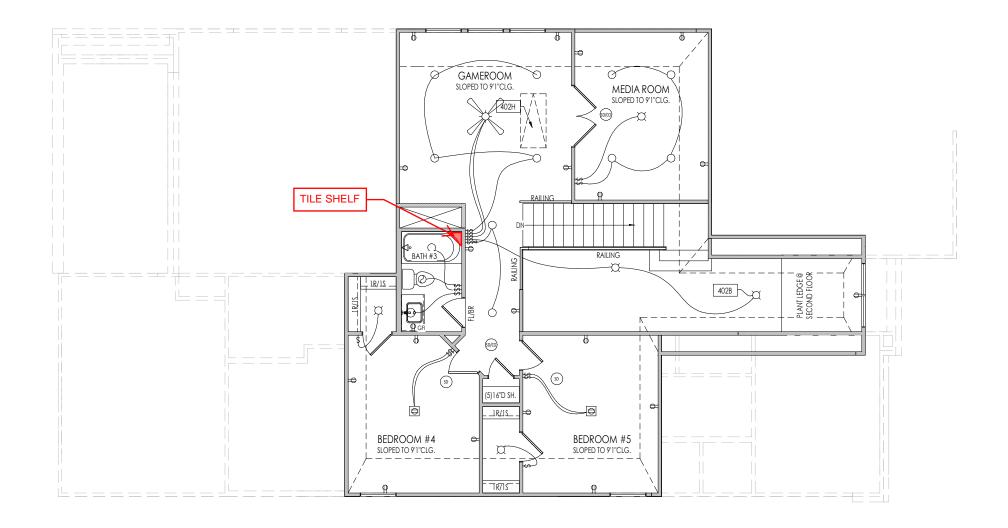

## General Notes:

. REFER TO SHEET 0N.1 FOR GENERAL NOTES. 2. ROCFING MATERIAL PER SELECTIONS. 3. EXTERIOR EXPOSED FOUNDATION WALL SHALL NOTE EXTEND MORE THAN 24" ABOVE FINISHED GRADE

Key Notes: