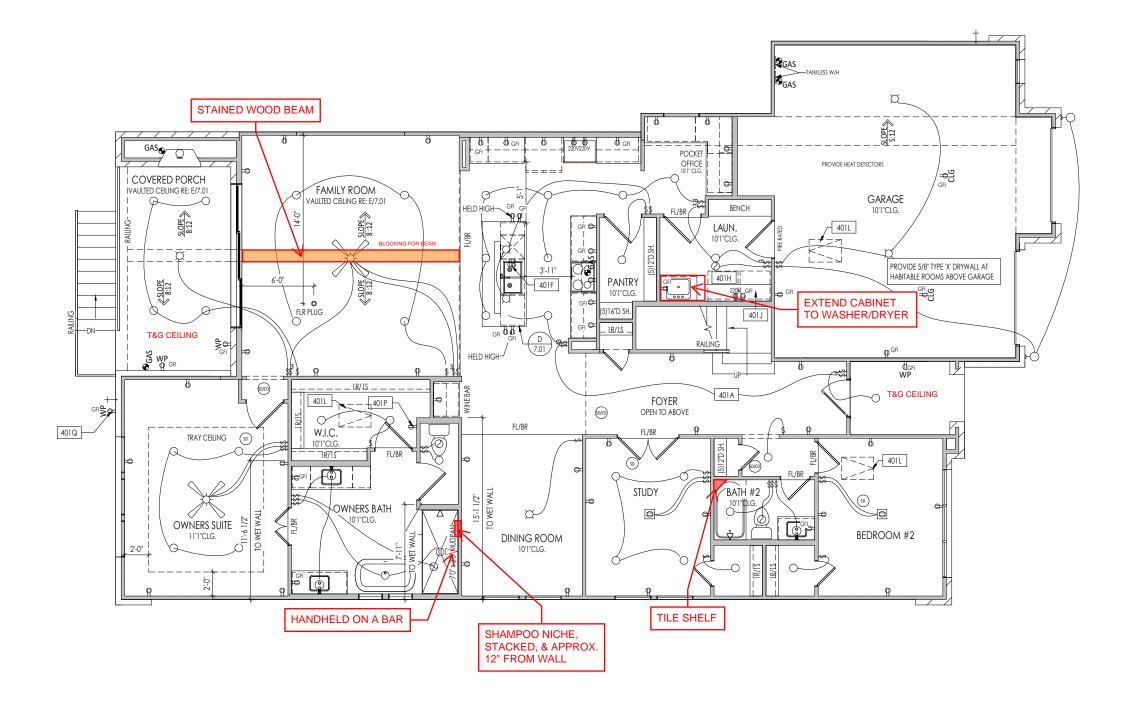

## General Notes:

. REFER TO SHEET 0N.1 FOR GENERAL NOTES. 2. ROCFING MATERIAL PER SELECTIONS. 3. EXTERIOR EXPOSED FOUNDATION WALL SHALL NOTE EXTEND MORE THAN 24" ABOVE FINISHED GRADE

Key Notes: