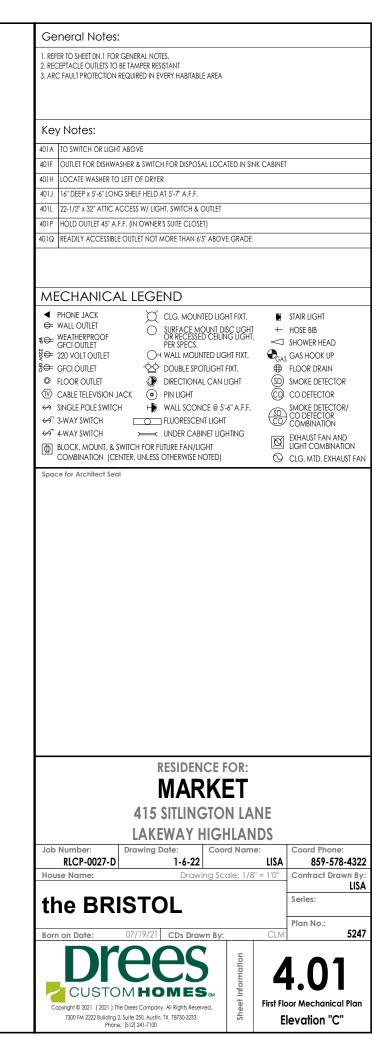

## General Notes:

. REFER TO SHEET 0N.1 FOR GENERAL NOTES. 2. ROCFING MATERIAL PER SELECTIONS. 3. EXTERIOR EXPOSED FOUNDATION WALL SHALL NOTE EXTEND MORE THAN 24" ABOVE FINISHED GRADE

Key Notes: