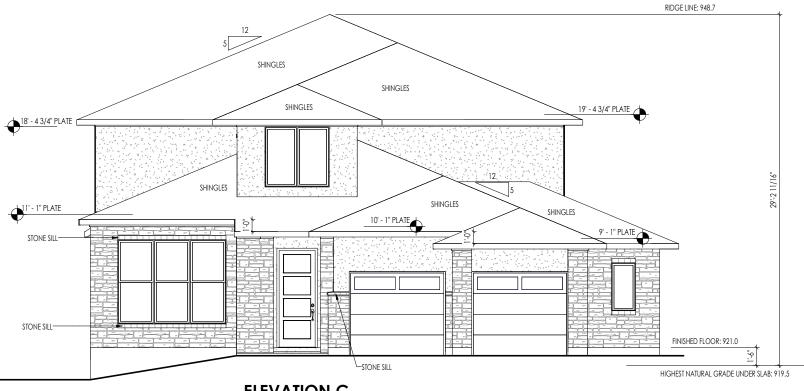

| AY HIGHLA                     |                                                                                                                       |
|                                                                                                                                                                                                                                                                                                                                                                                                                                                                      | <u>P-0027-</u>                | <u>-D</u> UP.1                                                                                                        |













**ELEVATION C** 

<u>TYPICAL TRIM:</u> 6" FASCIA 4" FRIEZE

## General Notes:

. REFER TO SHEET 0N.1 FOR GENERAL NOTES. 2. ROCFING MATERIAL PER SELECTIONS. 3. EXTERIOR EXPOSED FOUNDATION WALL SHALL NOTE EXTEND MORE THAN 24" ABOVE FINISHED GRADE

Key Notes:

## BRICK and STONE LINTEL SCHEDULE

WINDOW ABOVE 36" HIGH SPAN 48" HIGH LINTEL SIZE Up to 6'-0" --------L3 1/2 x 3 1/2 x 1/4 Up to 8'-3" ---------L5 x 3 ½ x 5/16 Up to 9'-3" ---------L6 x 4 x 5/<sub>16</sub> L7 x 4 x 3/<sub>8</sub> Up to 16'-3" \*\*per Design L7 x 4 x 3/<sub>8</sub> L8 x 4 x ½ L8 x 4 x ½ Up to 6'-0" --------------L4 x 3 ½ x ¼ Up to 8'-3" ----------L5 x 3 ½ x 5/16 Up to 9'-3" \*\*per Design L6 x 4 x 3/8 L7 x 4 x 3/8 Up to 16'-3" \*\*per Design \*\*per Design L8 x 4 x ½

All Lintels: 4" Minimum bearing required each end