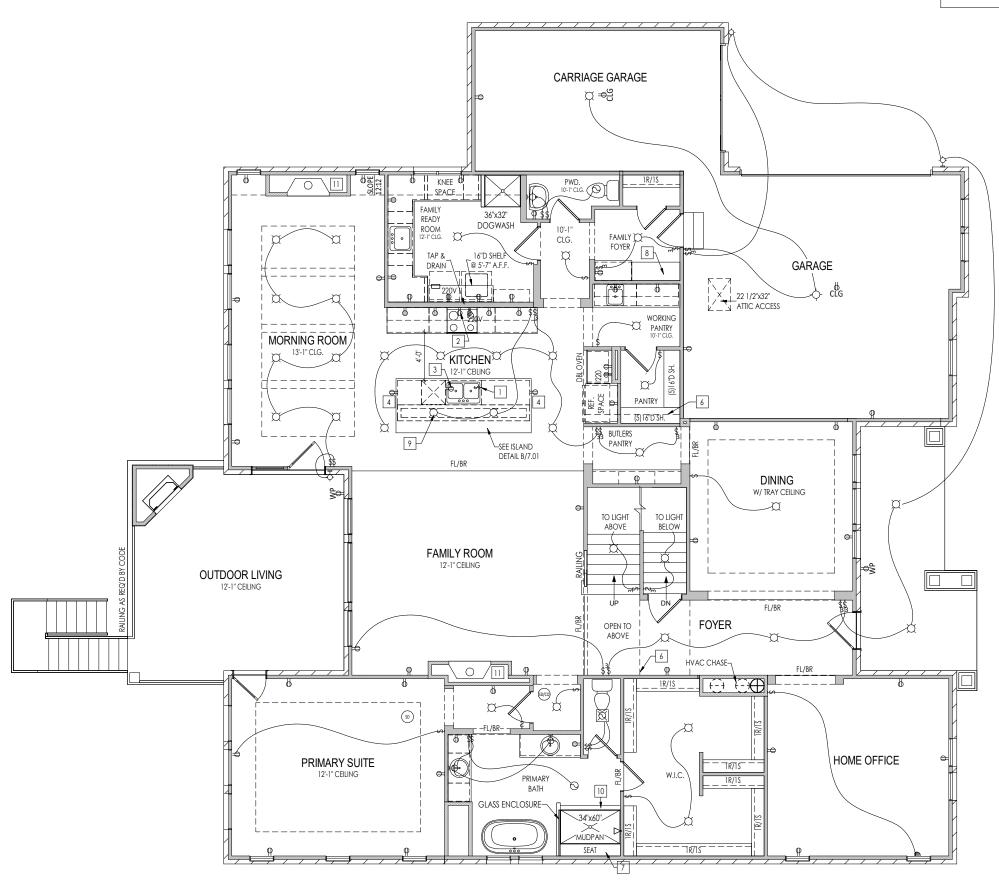

## PROVIDE PASSIVE RADON SYSTEM AND VENTTHROUGH ROOF. OUTLET REQUIRED IN ATTIC











**ELEVATION 'H'** 

## General Notes:

1. REFER TO SHEET 0N.1 FOR GENERAL NOTES. 2. ROOFING MATERIAL PER SELECTIONS.

Key Notes:

1 --

| 2<br>3<br>4 |                                  |                                                       |                                        |                                                                   |                                                                    |
|-------------|----------------------------------|-------------------------------------------------------|----------------------------------------|-------------------------------------------------------------------|--------------------------------------------------------------------|
|             |                                  |