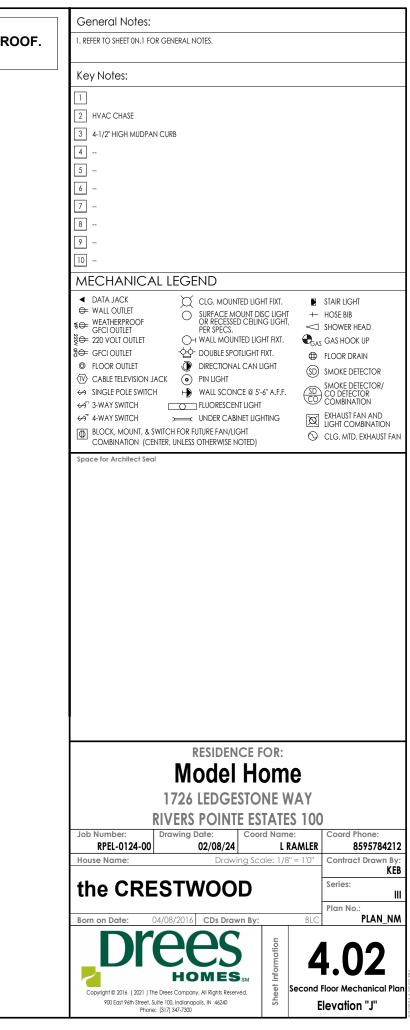

## General Notes:

1. REFER TO SHEET 0N.1 FOR GENERAL NOTES. 2. ROOFING MATERIAL PER SELECTIONS.

Key Notes:

1 --

| 2<br>3<br>4 |                                  |                                                       |                                        |                                                                   |                                                                    |
|-------------|----------------------------------|-------------------------------------------------------|----------------------------------------|-------------------------------------------------------------------|--------------------------------------------------------------------|
|             |                                  |                                                       |                                        |                                                                   |                                                                    |
| 4           |                                  |                                                       |                                        |                                                                   |                                                                    |
|             |                                  |                                                       |                                        |                                                                   |                                                                    |
| Γ           | BRICK ar                         | nd STON                                               | e lintel                               | SCHEDUL                                                           | E                                                                  |
|             | SPAN                             | 36" HIGH                                              | 48" HIGH                               | LINTEL SIZE                                                       | WINDOW                                                             |
|             | Up to 6'-0"                      |                                                       |                                        | L3 1/2 x 3 1/2 x 1/4                                              | ABOVE                                                              |
| ×           | < Up to 8'-3"                    |                                                       |                                        | L5 x 3 1/2 x 5/16                                                 |                                                                    |
| *BRICK      | Up to 9'-3"                      |                                                       |                                        | L6 x 4 x 5/16                                                     | L7 x 4 x 3 <sub>8</sub>                                            |
|             | Up to 16'-3"                     | L7 x 4 x 3 <sub>8</sub>                               | L8 x 4 x ½                             | L8 x 4 x 1/2                                                      | **per Design                                                       |
|             | Up to 6'-0"                      |                                                       |                                        | L4 x 3 1/2 x 1/4                                                  |                                                                    |
| *CTONF      | ی<br>Up to 8'-3"                 |                                                       |                                        | L5 x 3 1/2 x 5/16                                                 |                                                                    |
| *CTC        | Up to 9'-3"                      |                                                       | L6 x 4 x 3 <sub>8</sub>                | L7 x 4 x 3 <sub>8</sub>                                           | **per Design                                                       |
|             | Up to 16'-3"                     |                                                       | L8 x 4 x ½                             | **per Design                                                      | **per Design                                                       |
|             |                                  |                                                       |                                        |                                                                   |                                                                    |
|             |                                  |                                                       |                                        |                                                                   |                                                                    |
| Joh N       |                                  | Mo<br>1726 LI<br>RIVERS P                             | OINTE E                                | OME<br>DNE WAY<br>STATES 10                                       | -                                                                  |
|             | lumber:<br>RPEL-0124-00          | Mo<br>1726 LI<br>RIVERS P                             | del H<br>EDGESTO<br>OINTE E<br>2/08/24 | OME<br>ONE WAY<br>STATES 10<br>ord Name:<br>L RAMLE               | Coord Phone:<br>8 859578421                                        |
|             | lumber:                          | Mo<br>1726 LI<br>RIVERS P                             | del H<br>EDGESTO<br>OINTE E<br>2/08/24 | OME<br>ONE WAY<br>STATES 10<br>ord Name:                          | Coord Phone:<br>8 859578421                                        |
| Hous        | lumber:<br>RPEL-0124-00          | Mo<br>1726 LI<br>RIVERS P<br>Drawing Dat<br>02        | del H<br>EDGESTO<br>OINTE E<br>2/08/24 | OME<br>ONE WAY<br>STATES 10<br>ord Name:<br>L RAMLE               | R 859578421:<br>Contract Drawn By<br>KE<br>Series:                 |
| House<br>th | RPEL-0124-00<br>e Name:<br>e CRE | Mo<br>1726 LI<br>RIVERS P<br>Drawing Dat<br>02<br>STW | del H<br>EDGESTO<br>OINTE E<br>2/08/24 | OME WAY<br>STATES 10<br>ord Name:<br>L RAMLE<br>cale: 1/8" = 1'0" | Coord Phone:<br>R 859578421:<br>Contract Drawn By<br>KE<br>Series: |