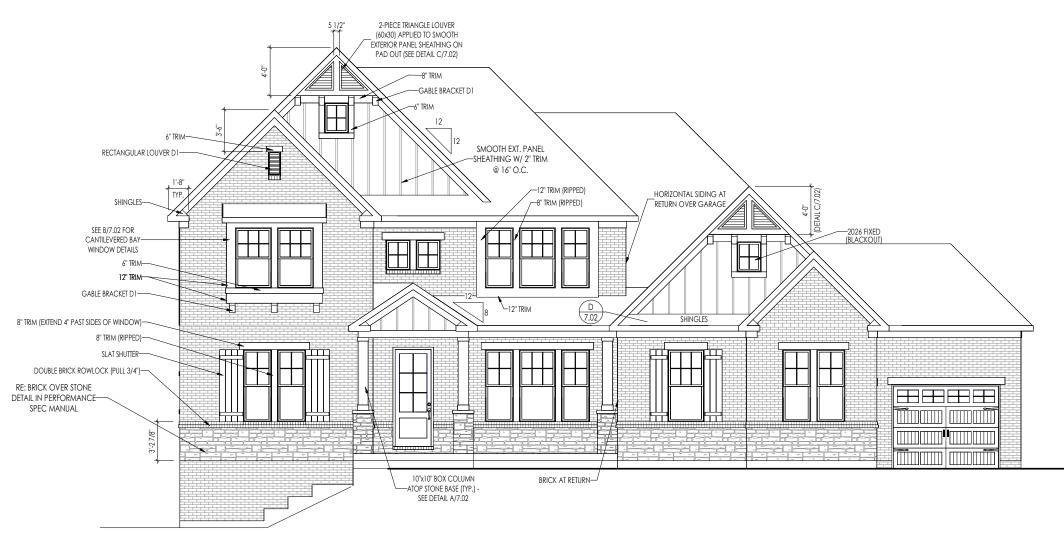

## PROVIDE PASSIVE RADON SYSTEM AND VENTTHROUGH ROOF. OUTLET REQUIRED IN ATTIC

**ELEVATION 'H'** 