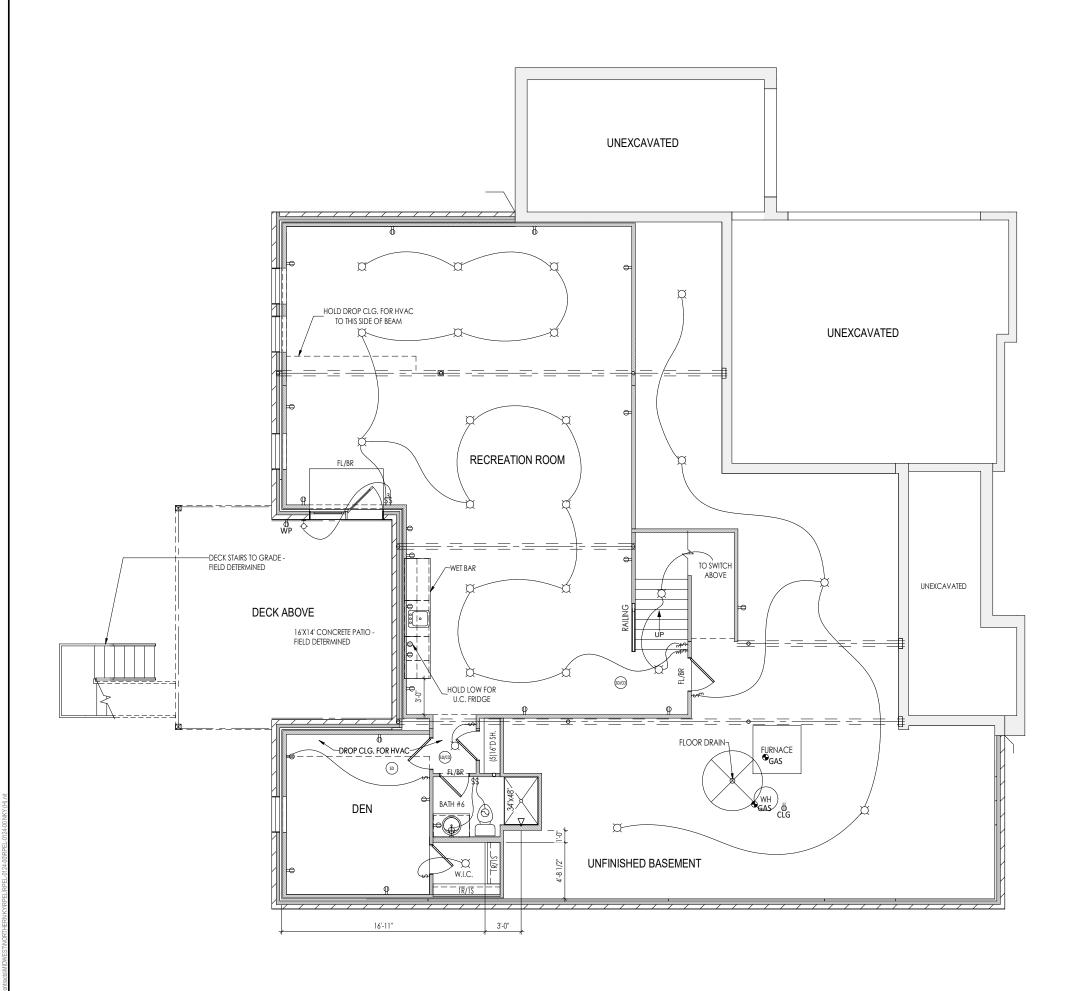

## PROVIDE PASSIVE RADON SYSTEM AND VENTTHROUGH ROOF. OUTLET REQUIRED IN ATTIC

**ELEVATION 'H'** 