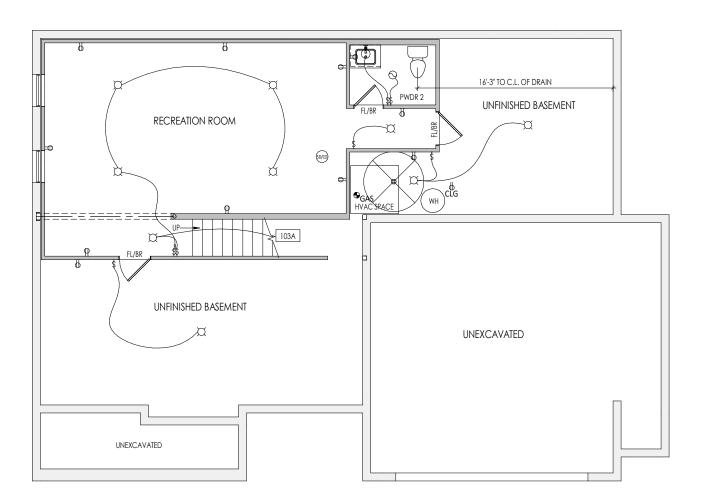

RESIDENCE FOR:

## Market

7745 East Timber Creek Drive

Timber Creek Woods Community, Alexandria KY Job Number: Drawing Date: Coord Name:

TIM8-0008-00 11/18/24 859 578-4212 Luke R. Drawing Scale: 1/8" = 1'0" Contract Drawn By House Name: Brian W. the QUENTIN Series: Plan No.: 03/10/2010 CDs Drawn By:



Elevation "E"



A KITCHEN ISLAND DETAIL

1/4" = 1'-0"







RESIDENCE FOR:

## Market

7745 East Timber Creek Drive

Timber Creek Woods Community, Alexandria KY

Copyright © 2022 (2021) The Drees Company. All Rights Reserved.
211 Grandview Drive, Ford Milichell, KY 41017
Phone: 8891 578-4200

4.01

st Floor Mechanical Plan Elevation "E"





the QUENTIN

211 Grandview Drive, Fort Mitchell, KY 41017 Phone: [859] 578-4200

CDs Drawn By **HOMES**<sub>SM</sub> Copyright © 2022 (2021) Th