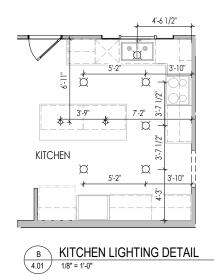

RESIDENCE FOR:

## Market

7745 East Timber Creek Drive

Timber Creek Woods Community, Alexandria KY Job Number: Drawing Date: Coord Name:

TIM8-0008-00 11/18/24 859 578-4212 Luke R. Drawing Scale: 1/8" = 1'0" Contract Drawn By House Name: Brian W. the QUENTIN Series: Plan No.: 03/10/2010 CDs Drawn By:



Elevation "E"



A KITCHEN ISLAND DETAIL

1/4" = 1'-0"







RESIDENCE FOR:

## Market

7745 East Timber Creek Drive

Timber Creek Woods Community, Alexandria KY

Copyright © 2022 (2021) The Drees Company. All Rights Reserved.
211 Grandview Drive, Ford Milichell, KY 41017
Phone: 8891 578-4200

4.01

st Floor Mechanical Plan Elevation "E"





the QUENTIN

211 Grandview Drive, Fort Mitchell, KY 41017 Phone: [859] 578-4200

CDs Drawn By **HOMES**<sub>SM</sub> Copyright © 2022 (2021) The Drees Company. All Rights Reserved.

Series: Plan No.:

Elevation "E"

TYPICAL TRIM:

6" FASCIA (ALL SIDES)

8" FRIEZE (FRONT ONLY, UNLESS OTHERWISE NOTED)

General Notes: 1. REFER TO SHEET ON.1 FOR GENERAL NOTES. 2. ROOFING MATERIAL PER SELECTIONS.

2. KOUPING MAIERIAL PER SELECTIONS.
3. CONTACT MAK ENGINEERING FOR HEADER SIZE/BRICK SUPPORT IF GRADE DROPS AND TH