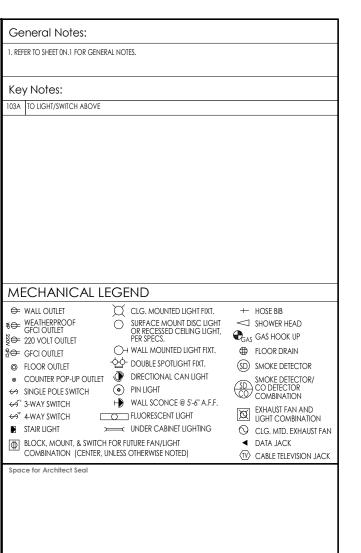

Series: Plan No.:

Elevation "E"

TYPICAL TRIM:

6" FASCIA (ALL SIDES)

8" FRIEZE (FRONT ONLY, UNLESS OTHERWISE NOTED)

General Notes: 1. REFER TO SHEET ON.1 FOR GENERAL NOTES. 2. ROOFING MATERIAL PER SELECTIONS.

2. KOUPING MAIERIAL PER SELECTIONS.
3. CONTACT MAK ENGINEERING FOR HEADER SIZE/BRICK SUPPORT IF GRADE DROPS AND THE AMOUNT OF BRICK OVER GARAGE DOOR SHOWN ON CURRENT ELEVATION IS NO LONGER ACCURATE
4. REFER TO LINTEL SCHEDULE AS NEEDED ON SHEET S-0.
5. FRONT DOOR AND GARAGE DOOR PER SELECTIONS.

Key Notes:

Space for Architect Seal

RESIDENCE FOR: