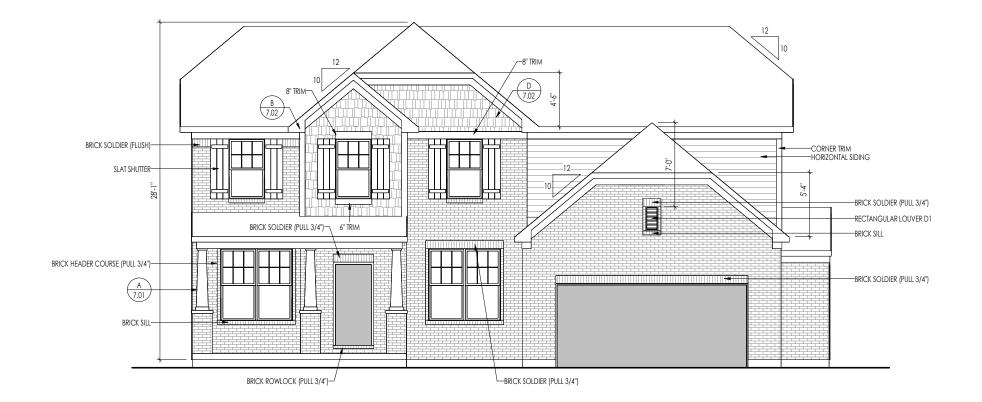

Elevation "E"

A KITCHEN ISLAND DETAIL

1/4" = 1'-0"

RESIDENCE FOR:

Series: Plan No.:

Elevation "E"

TYPICAL TRIM:

6" FASCIA (ALL SIDES)

8" FRIEZE (FRONT ONLY, UNLESS OTHERWISE NOTED)

General Notes: 1. REFER TO SHEET ON.1 FOR GENERAL NOTES. 2. ROOFING MATERIAL PER SELECTIONS.

2. KOUPING MAIERIAL PER SELECTIONS.
3. CONTACT MAK ENGINEERING FOR HEADER SIZE/BRICK SUPPORT IF GRADE DROPS AND THE AMOUNT OF BRICK OVER GARAGE DOOR SHOWN ON CURRENT ELEVATION IS NO LONGER ACCURATE
4. REFER TO LINTEL SCHEDULE AS NEEDED ON SHEET S-0.
5. FRONT DOOR AND GARAGE DOOR PER SELECTIONS.

Key Notes:

Space for Architect Seal

RESIDENCE FOR: