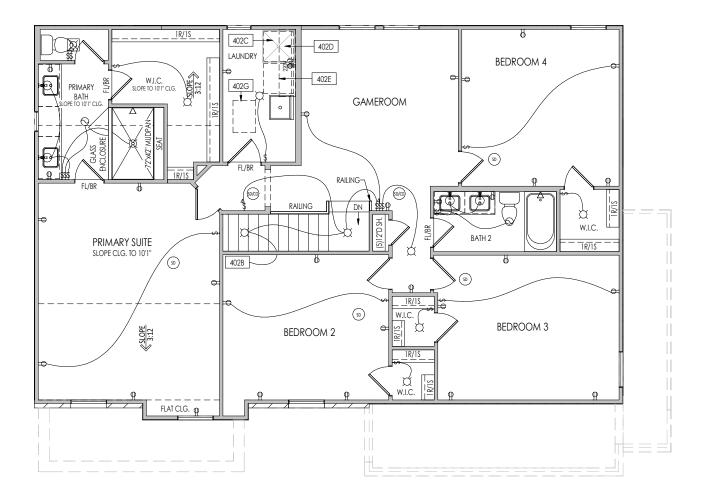

4.01

st Floor Mechanical Plan Elevation "E"

the QUENTIN

211 Grandview Drive, Fort Mitchell, KY 41017 Phone: [859] 578-4200

CDs Drawn By **HOMES**<sub>SM</sub> Copyright © 2022 (2021) The Drees Company. All Rights Reserved.