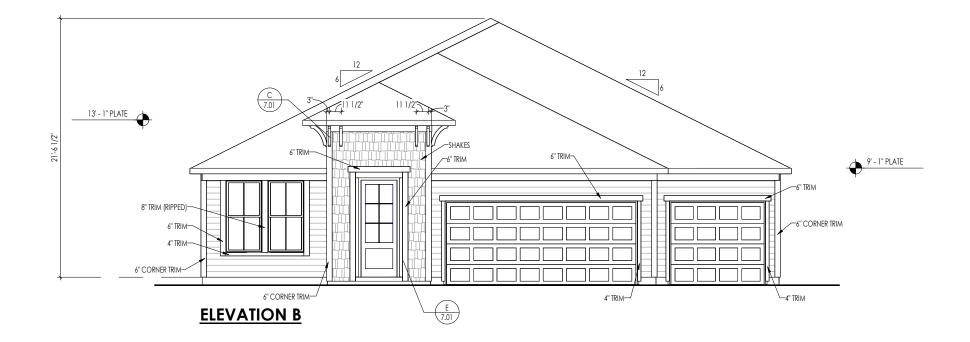

## General Notes:

| Constant totos.                                                                  |  |
|----------------------------------------------------------------------------------|--|
| 1, REFER TO SHEET ON.1 FOR GENERAL NOTES.<br>2, ROOFING MATERIAL PER SELECTIONS. |  |
|                                                                                  |  |

Key Notes:

1 --2 --

| 3<br>4<br>5                                                                                                                                                                 | -            |                      |  |  |
|-----------------------------------------------------------------------------------------------------------------------------------------------------------------------------|--------------|----------------------|--|--|
| BRICK and STONE<br>LINTEL SCHEDULE                                                                                                                                          |              |                      |  |  |
|                                                                                                                                                                             | SPAN         | LINTEL SIZE          |  |  |
| *BRICK                                                                                                                                                                      | Up to 6'-0"  | L3 1/2 x 3 1/2 x 1/4 |  |  |
|                                                                                                                                                                             | Up to 8'-3"  | L5 x 3 ½ x ¾         |  |  |
|                                                                                                                                                                             | Up to 9'-3"  | **PER DESIGN         |  |  |
|                                                                                                                                                                             | Up to 16'-3" | **PER DESIGN         |  |  |
| *STONE                                                                                                                                                                      | Up to 6'-0"  | L4 x 3 ½ x ¼         |  |  |
|                                                                                                                                                                             | Up to 8'-3"  | L5 x 3 ½ x 5/16      |  |  |
|                                                                                                                                                                             | Up to 9'-3"  | **PER DESIGN         |  |  |
|                                                                                                                                                                             | Up to 16'-3" | **PER DESIGN         |  |  |
| All Lintels: 4" Minimum bearing required each end<br>* Brick is based on 40psf and Stone is based on 60psf<br>** Any lintels not described by the above parameters shall be |              |                      |  |  |