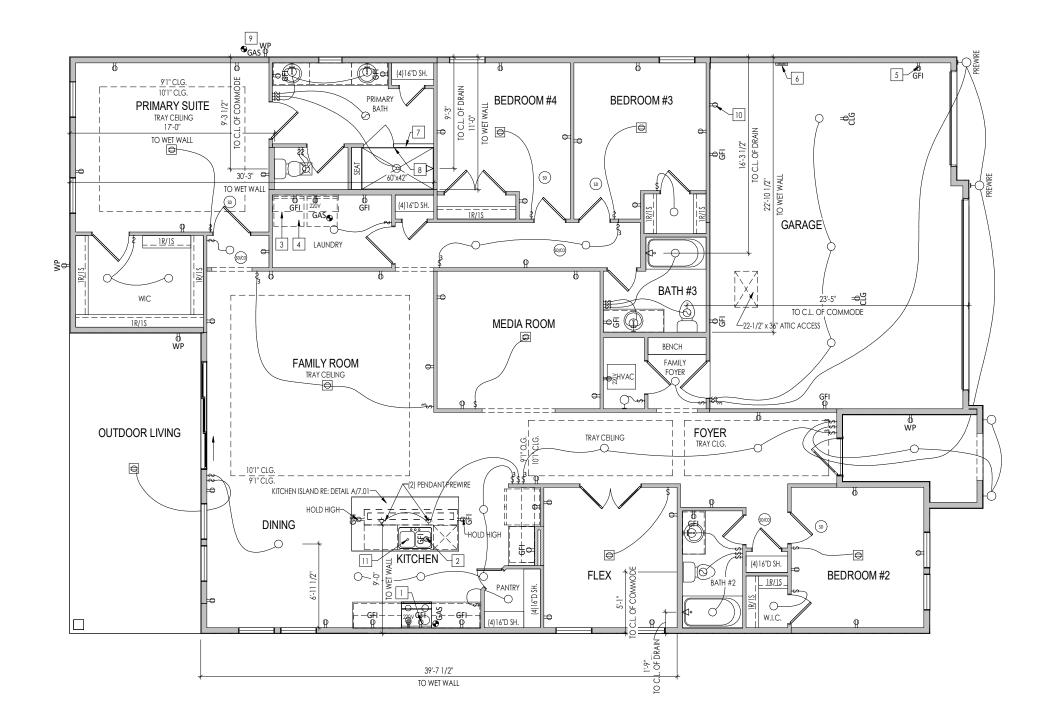

## General Notes:

| Constant totos.                                                                  |  |
|----------------------------------------------------------------------------------|--|
| 1, REFER TO SHEET ON.1 FOR GENERAL NOTES.<br>2, ROOFING MATERIAL PER SELECTIONS. |  |
|                                                                                  |  |

Key Notes:

1 --2 --

| 3<br>4<br>5                                                                                                                                                                 | -            |                      |  |  |
|-----------------------------------------------------------------------------------------------------------------------------------------------------------------------------|--------------|----------------------|--|--|
| BRICK and STONE<br>LINTEL SCHEDULE                                                                                                                                          |              |                      |  |  |
|                                                                                                                                                                             | SPAN         | LINTEL SIZE          |  |  |
| *BRICK                                                                                                                                                                      | Up to 6'-0"  | L3 1/2 x 3 1/2 x 1/4 |  |  |
|                                                                                                                                                                             | Up to 8'-3"  | L5 x 3 ½ x ¾         |  |  |
|                                                                                                                                                                             | Up to 9'-3"  | **PER DESIGN         |  |  |
|                                                                                                                                                                             | Up to 16'-3" | **PER DESIGN         |  |  |
| *STONE                                                                                                                                                                      | Up to 6'-0"  | L4 x 3 ½ x ¼         |  |  |
|                                                                                                                                                                             | Up to 8'-3"  | L5 x 3 ½ x 5/16      |  |  |
|                                                                                                                                                                             | Up to 9'-3"  | **PER DESIGN         |  |  |
|                                                                                                                                                                             | Up to 16'-3" | **PER DESIGN         |  |  |
| All Lintels: 4" Minimum bearing required each end<br>* Brick is based on 40psf and Stone is based on 60psf<br>** Any lintels not described by the above parameters shall be |              |                      |  |  |