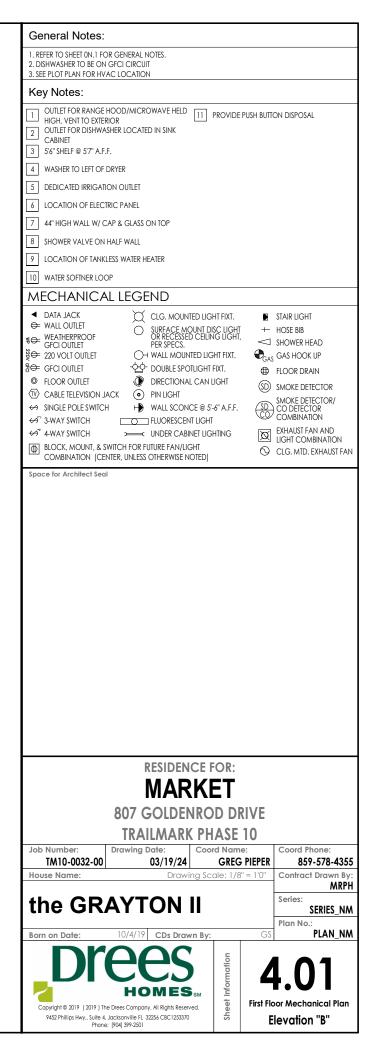

## General Notes:

| Constant totos.                                                                  |  |
|----------------------------------------------------------------------------------|--|
| 1, REFER TO SHEET ON.1 FOR GENERAL NOTES.<br>2, ROOFING MATERIAL PER SELECTIONS. |  |
|                                                                                  |  |

Key Notes:

1 --2 --

| 3<br>4<br>5                                                                                                                                                                 | -            |                      |  |  |
|-----------------------------------------------------------------------------------------------------------------------------------------------------------------------------|--------------|----------------------|--|--|
| BRICK and STONE<br>LINTEL SCHEDULE                                                                                                                                          |              |                      |  |  |
|                                                                                                                                                                             | SPAN         | LINTEL SIZE          |  |  |
| *BRICK                                                                                                                                                                      | Up to 6'-0"  | L3 1/2 x 3 1/2 x 1/4 |  |  |
|                                                                                                                                                                             | Up to 8'-3"  | L5 x 3 ½ x ¾         |  |  |
|                                                                                                                                                                             | Up to 9'-3"  | **PER DESIGN         |  |  |
|                                                                                                                                                                             | Up to 16'-3" | **PER DESIGN         |  |  |
| *STONE                                                                                                                                                                      | Up to 6'-0"  | L4 x 3 ½ x ¼         |  |  |
|                                                                                                                                                                             | Up to 8'-3"  | L5 x 3 ½ x 5/16      |  |  |
|                                                                                                                                                                             | Up to 9'-3"  | **PER DESIGN         |  |  |
|                                                                                                                                                                             | Up to 16'-3" | **PER DESIGN         |  |  |
| All Lintels: 4" Minimum bearing required each end<br>* Brick is based on 40psf and Stone is based on 60psf<br>** Any lintels not described by the above parameters shall be |              |                      |  |  |

pecifically designed.

Space for Architect Seal