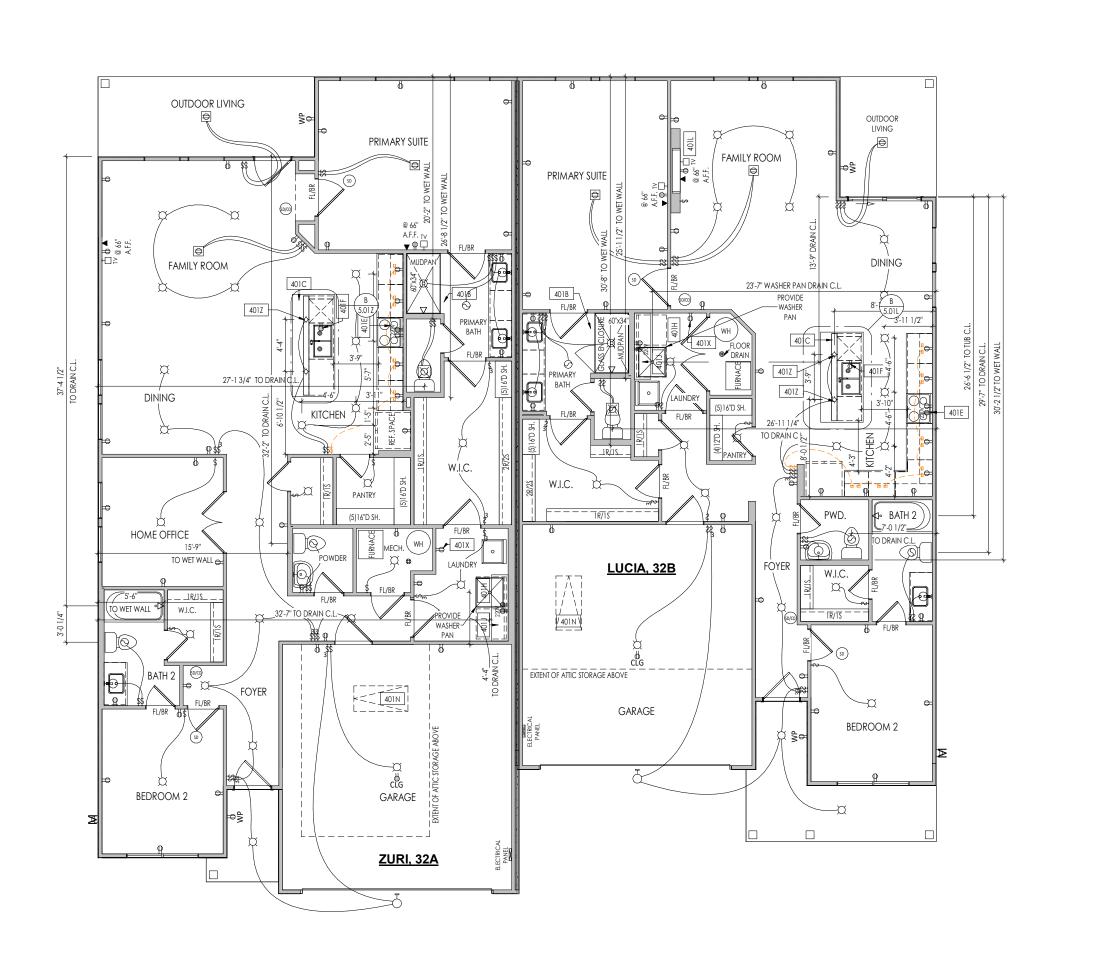

- € WEATHERPROOF GFCI OUTLET
- Ş ⇒ 220 VOLT OUTLET ਬੁੰ⊖ GFCI OUTLET
- FLOOR OUTLET
- ← SINGLE POLE SWITCH

- BLOCK, MOUNT, & SWITCH FOR FUTURE FAN/LIGHT COMBINATION (CENTER, UNLESS OTHERWISE NOTED)
- FLUORESCENT LIGHT > UNDER CABINET LIGHTING
- DOUBLE SPOTLIGHT FIXT.
  - SMOKE DETECTOR/ CO DETECTOR COMBINATION PIN LIGHT ₩ WALL SCONCE @ 5'-6" A.F.F.
    - EXHAUST FAN AND LIGHT COMBINATION O CLG. MTD. EXHAUST FAN
      - DATA JACK
      - (TV) CABLE TELEVISION JACK

### General Notes:

- 1. REFER TO SHEET ON.1 FOR GENERAL NOTES. 2. ROOFING MATERIAL PER SELECTIONS. 3. REFER TO SELECTIONS FOR STYLE OF GARAGE DOOR AND FRONT DOOR.

#### Key Notes:

| 602A | 1x TRIM FOR FUTURE SCREEN ODL SYSTEM FOR STONE AND VINYL APPLICATIONS (NOT TO BE APPLIED AT POSTS/COLUMNS). |
|------|-------------------------------------------------------------------------------------------------------------|
| 602B | XXX                                                                                                         |
| 601C | XXX                                                                                                         |
| 601D | XXX                                                                                                         |
|      |                                                                                                             |