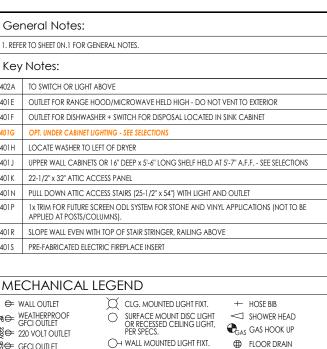

### General Notes:

- 1. REFER TO SHEET ON.1 FOR GENERAL NOTES. 2. ROOFING MATERIAL PER SELECTIONS. 3. REFER TO SELECTIONS FOR STYLE OF GARAGE DOOR AND FRONT DOOR.

#### Key Notes:

| 602A | 1x TRIM FOR FUTURE SCREEN ODL SYSTEM FOR STONE AND VINYL APPLICATIONS (NOT TO BE APPLIED AT POSTS/COLUMNS). |
|------|-------------------------------------------------------------------------------------------------------------|
| 602B | XXX                                                                                                         |
| 601C | XXX                                                                                                         |
| 601D | XXX                                                                                                         |
|      |                                                                                                             |

- € WEATHERPROOF GFCI OUTLET
- Ş ⇒ 220 VOLT OUTLET ਬੁੰ⊖ GFCI OUTLET
- FLOOR OUTLET
- ← SINGLE POLE SWITCH

- BLOCK, MOUNT, & SWITCH FOR FUTURE FAN/LIGHT COMBINATION (CENTER, UNLESS OTHERWISE NOTED)
- FLUORESCENT LIGHT > UNDER CABINET LIGHTING
- DOUBLE SPOTLIGHT FIXT.
  - SMOKE DETECTOR/ CO DETECTOR COMBINATION PIN LIGHT ₩ WALL SCONCE @ 5'-6" A.F.F.
    - EXHAUST FAN AND LIGHT COMBINATION O CLG. MTD. EXHAUST FAN
      - DATA JACK
      - (TV) CABLE TELEVISION JACK