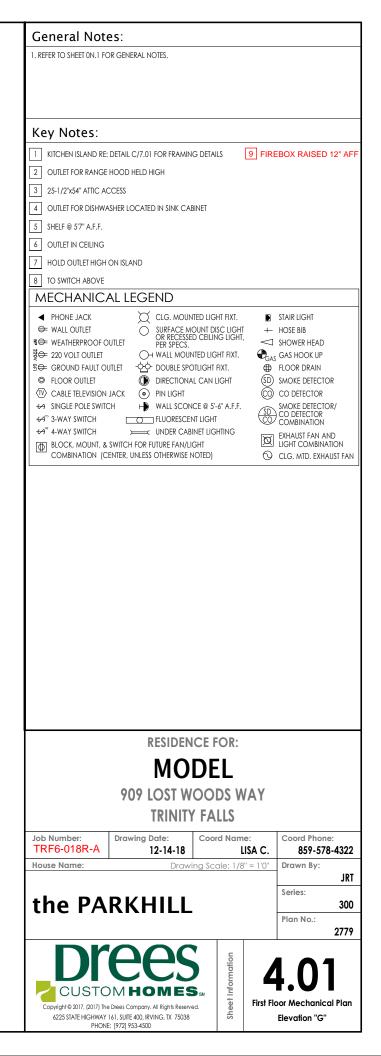

## General Notes:

1. REFER TO SHEET ON.1 FOR GENERAL NOTES. 2. ROOFING MATERIAL PER SELECTIONS.

## Key Notes:

1 -

2 --3 --

4 --

5 --

6 --7 --8 --9 --10 --