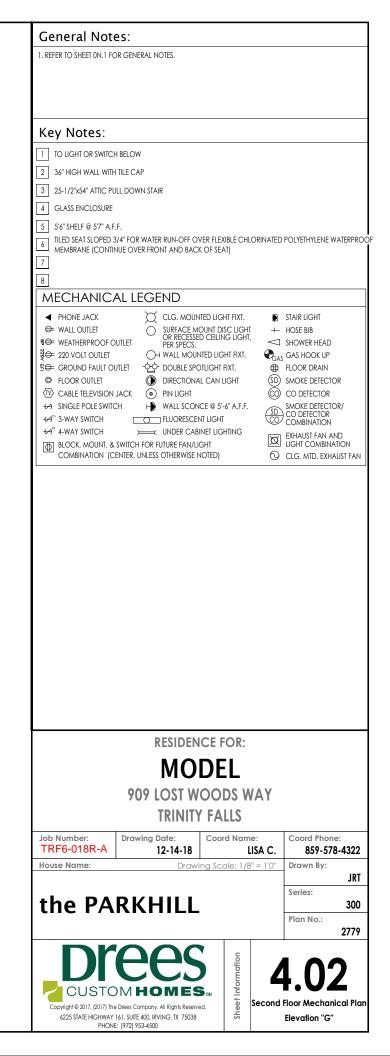

## General Notes:

1. REFER TO SHEET ON.1 FOR GENERAL NOTES. 2. ROOFING MATERIAL PER SELECTIONS.

## Key Notes:

1 -

2 --3 --

4 --

5 --

6 --7 --8 --9 --10 --