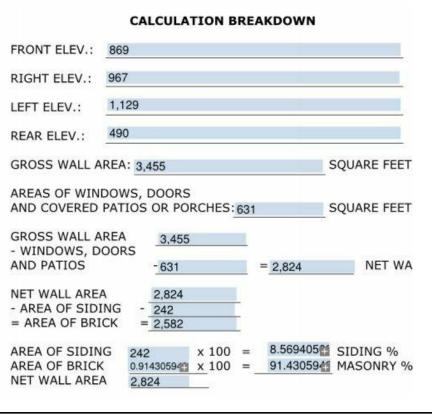

| Drees                                                                                                                                                                                                                                                                                                                                                                                                                                     |
|-------------------------------------------------------------------------------------------------------------------------------------------------------------------------------------------------------------------------------------------------------------------------------------------------------------------------------------------------------------------------------------------------------------------------------------------|
| CUSTOM HOMES.                                                                                                                                                                                                                                                                                                                                                                                                                             |
| DREES CUSTOM HOMES L.P.<br>6225 N. STATE HIGHWAY 161, SUITE 400, IRVING, TX 75038 (972) 953–4300                                                                                                                                                                                                                                                                                                                                          |
| SUBDIVISION NOTES                                                                                                                                                                                                                                                                                                                                                                                                                         |
|                                                                                                                                                                                                                                                                                                                                                                                                                                           |
|                                                                                                                                                                                                                                                                                                                                                                                                                                           |
|                                                                                                                                                                                                                                                                                                                                                                                                                                           |
|                                                                                                                                                                                                                                                                                                                                                                                                                                           |
|                                                                                                                                                                                                                                                                                                                                                                                                                                           |
|                                                                                                                                                                                                                                                                                                                                                                                                                                           |
|                                                                                                                                                                                                                                                                                                                                                                                                                                           |
|                                                                                                                                                                                                                                                                                                                                                                                                                                           |
|                                                                                                                                                                                                                                                                                                                                                                                                                                           |
| LEGEND                                                                                                                                                                                                                                                                                                                                                                                                                                    |
| 5' WIDE MAT TRASH X X X X SILT FENCE                                                                                                                                                                                                                                                                                                                                                                                                      |
| CUSTOMER AGREEMENT                                                                                                                                                                                                                                                                                                                                                                                                                        |
| I UNDERSTAND THAT MY NEW DREES HOME WILL BE BUILT IN GENERAL CONFORMANCE TO<br>THE PLANS, SPECIFICATIONS, SELECTIONS AND THE PURCHASE AGREEMENT, ALL OF WHICH<br>I HAVE REVIEWED AND APPROVED. THIS SET OF PLANS MAY NOT REFLECT THE ELEVATIONS<br>OR OPTIONS FOR MY HOUSE. DREES DRAWS THE STANDARD PLANS COMPLETE WITH THE<br>MOST COMMON OPTIONS. THE SUBCONTRACTORS' SETS WILL SHOW THE OPTIONS I<br>SELECTED IN MY SELECTION SHEETS. |
| I HAVE REVIEWED THE PLOT PLAN FOR MY HOUSE AND UNDERSTAND THAT THERE MAY BE SOME FIELD ADJUSTMENTS AS TO THE EXACT LOCATION OF THE HOUSE ON THE LOT.                                                                                                                                                                                                                                                                                      |
| I FURTHER UNDERSTAND THAT MY HOME WILL NOT BE BUILT EXACTLY LIKE ANY OTHER<br>DREES HOME OR MODEL AND THAT SOME MINOR VARIATION FROM MY PLANS AND<br>SPECIFICATIONS MAY OCCUR SINCE EVERY HOME THAT IS BUILT HAS IT'S OWN SET OF<br>UNIQUE CONSTRUCTION PROBLEMS THAT MUST BE DEALT WITH AS THE HOME IS BEING<br>BUILT.                                                                                                                   |
| DATE:BUILDER:<br>(PLEASE_PRINT)                                                                                                                                                                                                                                                                                                                                                                                                           |
| CUSTOMER: CUSTOMER:                                                                                                                                                                                                                                                                                                                                                                                                                       |
|                                                                                                                                                                                                                                                                                                                                                                                                                                           |
| DESCRIPTION                                                                                                                                                                                                                                                                                                                                                                                                                               |
| TRINITY FALLS                                                                                                                                                                                                                                                                                                                                                                                                                             |
|                                                                                                                                                                                                                                                                                                                                                                                                                                           |
| McKINNEY, TEXAS                                                                                                                                                                                                                                                                                                                                                                                                                           |
| CONTRACT REVISIONS:                                                                                                                                                                                                                                                                                                                                                                                                                       |
|                                                                                                                                                                                                                                                                                                                                                                                                                                           |
|                                                                                                                                                                                                                                                                                                                                                                                                                                           |
| RESIDENCE FOR:                                                                                                                                                                                                                                                                                                                                                                                                                            |
| CONSTRUCTION ADDRESS: 909 LOST WOODS WAY                                                                                                                                                                                                                                                                                                                                                                                                  |
| CONTRACT BY: JRT SUBDIVISION:<br>PHONE NO.: (REQ) 578 4700 100 //                                                                                                                                                                                                                                                                                                                                                                         |
| PHONE NO.: (859)578-4322 JOB #:   CONTRACT DATE: 12-14-18 TRF6-018R-A 0 P 1                                                                                                                                                                                                                                                                                                                                                               |