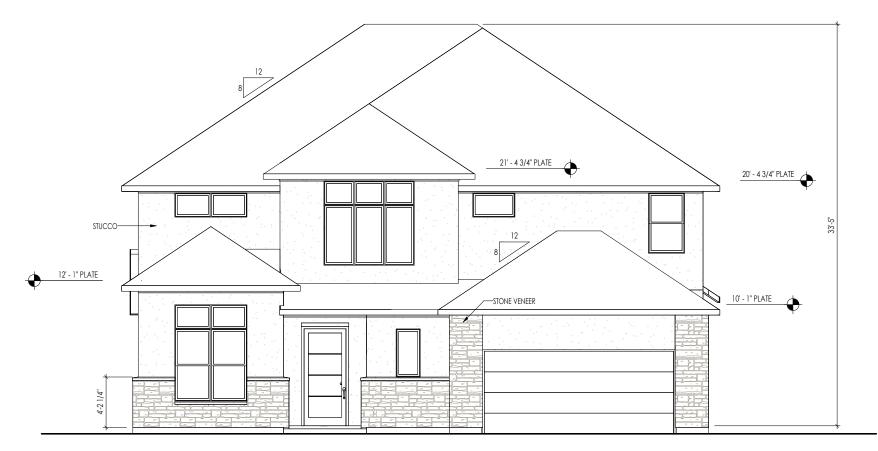

| EXTERIOR MATERIALS |        |  |  |  |
|--------------------|--------|--|--|--|
| STONE              | 5.02%  |  |  |  |
| STUCCO             | 94.98% |  |  |  |

ELEVATION C

<u>TYPICAL TRIM:</u> 6" FASCIA 4" FRIEZE