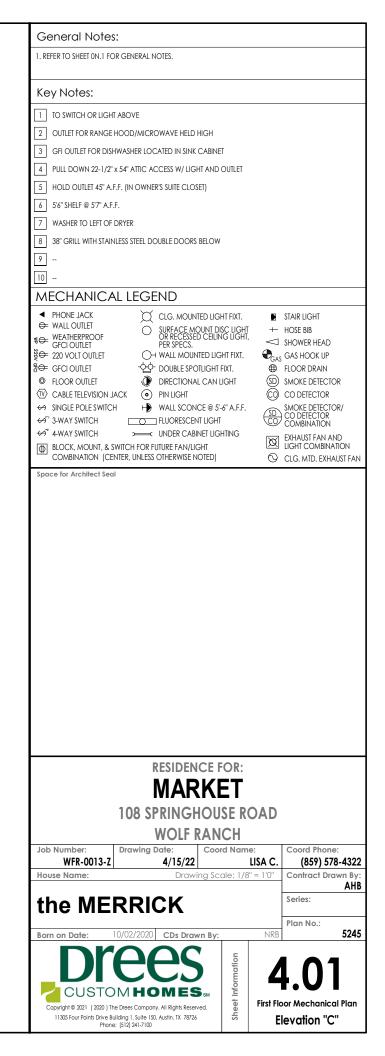

## General Notes:

. REFER TO SHEET 0N.1 FOR GENERAL NOTES.

2. ROCFING MATERIAL PER SELECTIONS. 3. REFER TO LINTEL SCHEDULE AS NEEDED ON SHEET 6.01. 4. EXPOSED FOUNDATION MUST BE 12" IN FRONT AND 24" ON SIDES AND REAR.

## Key Notes:

- 1 --
- 2 --3 ---