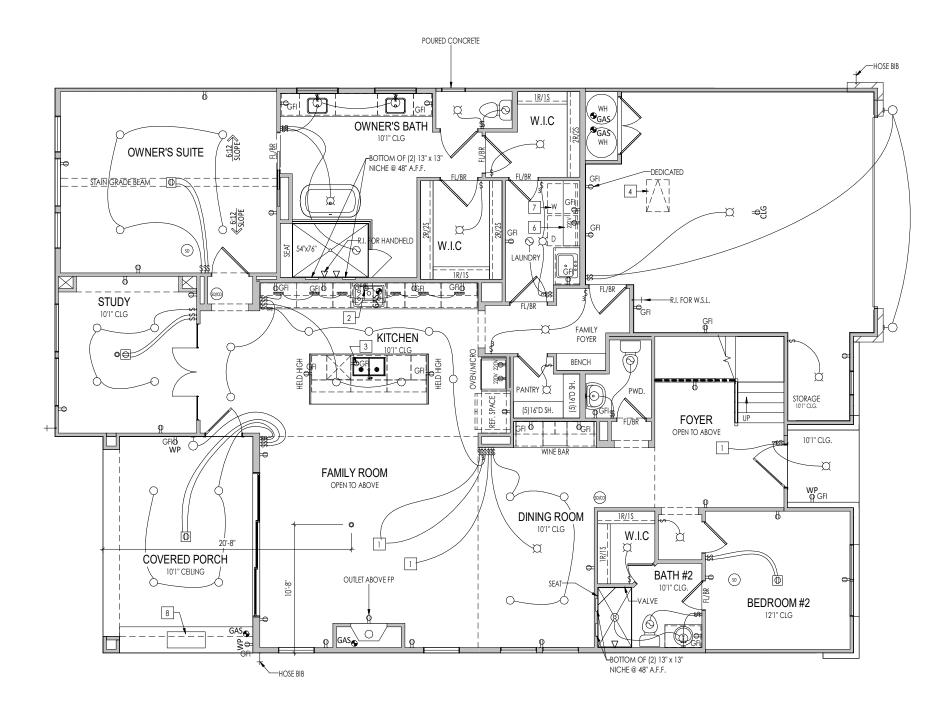

|                               |  |  |  |  |  |
| CONTRACT DATE: 04/18/22 WFR-0013-Z O P 1                                                                                                                                                                                                                                                                                                                                                                                                  |                               |  |  |  |  |  |









| EXTERIOR MATERIALS |        |  |  |  |
|--------------------|--------|--|--|--|
| STONE              | 5.02%  |  |  |  |
| STUCCO             | 94.98% |  |  |  |



ELEVATION C

<u>TYPICAL TRIM:</u> 6" FASCIA 4" FRIEZE

## General Notes:

. REFER TO SHEET 0N.1 FOR GENERAL NOTES.

2. ROCFING MATERIAL PER SELECTIONS. 3. REFER TO LINTEL SCHEDULE AS NEEDED ON SHEET 6.01. 4. EXPOSED FOUNDATION MUST BE 12" IN FRONT AND 24" ON SIDES AND REAR.

## Key Notes:

- 1 --
- 2 --3 ---

## BRICK and STONE LINTEL SCHEDULE

|        | SPAN         | 36" HIGH                             | 48" HIGH                | LINTEL SIZE                           | WINDOW<br>ABOVE         |
|--------|--------------|--------------------------------------|-------------------------|-------------------------------