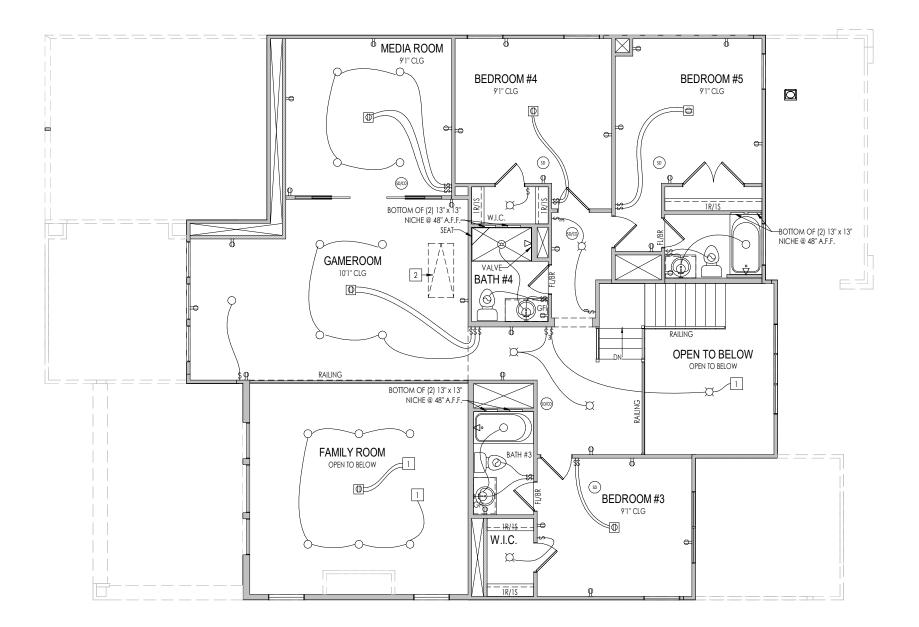

|                               |  |  |  |  |  |
| CONTRACT DATE: 04/18/22 WFR-0013-Z O P 1                                                                                                                                                                                                                                                                                                                                                                                                  |                               |  |  |  |  |  |









| EXTERIOR MATERIALS |        |  |  |  |
|--------------------|--------|--|--|--|
| STONE              | 5.02%  |  |  |  |
| STUCCO             | 94.98% |  |  |  |



ELEVATION C

<u>TYPICAL TRIM:</u> 6" FASCIA 4" FRIEZE

## General Notes:

. REFER TO SHEET 0N.1 FOR GENERAL NOTES.

2. ROCFING MATERIAL PER SELECTIONS. 3. REFER TO LINTEL SCHEDULE AS NEEDED ON SHEET 6.01. 4. EXPOSED FOUNDATION MUST BE 12" IN FRONT AND 24" ON SIDES AND REAR.

## Key Notes:

- 1 --
- 2 --3 ---

## BRICK and STONE LINTEL SCHEDULE

|        | SPAN         | 36" HIGH                             | 48" HIGH                | LINTEL SIZE                           | WINDOW<br>ABOVE         |
|--------|--------------|--------------------------------------|-------------------------|-----------------------------------