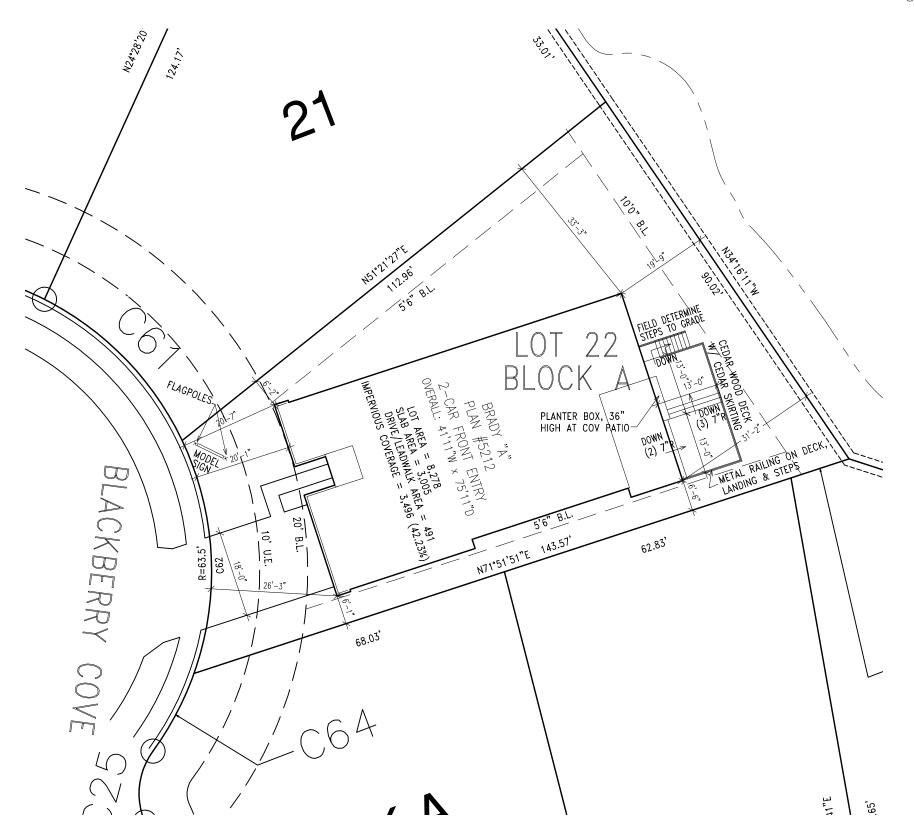

## General Notes

- EXPOSED FOUNDATION MUST BE 12" IN FRONT, AND 24" ON SIDES AND REAR

## Key Notes

1 STUCCO FINISH SYSTEM

- 3 18"X18" IRONWORK PER MANUFACTURER'S SPECIFICATIONS
- 4 STUCCO D7 (RE: STUCCO SCHEDULE FOR DETAILS)
- 5 4x4 POST W/ CEDAR WRAP

8

9 10

| BRICK and STONE LINTEL SCHEDULE |              |              |              |                            |                 |
|---------------------------------|--------------|--------------|--------------|----------------------------|-----------------|
|                                 | SPAN         | 36" HIGH     | 48" HIGH     | LINTEL SIZE                | WINDOW<br>ABOVE |
| *BRICK                          | Up to 6'-0"  |              |              | L3½ x 3½ x¼                |                 |
|                                 | Up to 8'-3"  |              |              | L5 x 3½ x ¾6               |                 |
|                                 | Up to 9'-3"  |              |              | L6 x 4 x 5/ <sub>6</sub>   | L7 x 4 x 3/8    |
|                                 | Up to 16'-3" | L7 x 4 x 3/8 | L8 x 4 x ½   | L8 x 4 x 1/2               | **per Design    |
| *STONE                          | Up to 6'-0"  |              |              | L4 x 3 ½ x ¼               |                 |
|                                 | Up to 8'-3"  |              |              | L5 x 3½ x 5// <sub>6</sub> |                 |
|                                 | Up to 9'-3"  |              | L6 x 4 x 3/8 | L7 x 4 x 3/8               | **per Design    |
|                                 | Up to 16'-3" |              | L8 x 4 x 1/2 | **per Design               | **per Design    |

100 BLACKBERRY COVE

All Lintels: 4" Minimum bearing required each end \* Brick is based on 40pst and Stone is based on 60pst \*\* Any lintels not described by the above parameters shall be specifically designed.