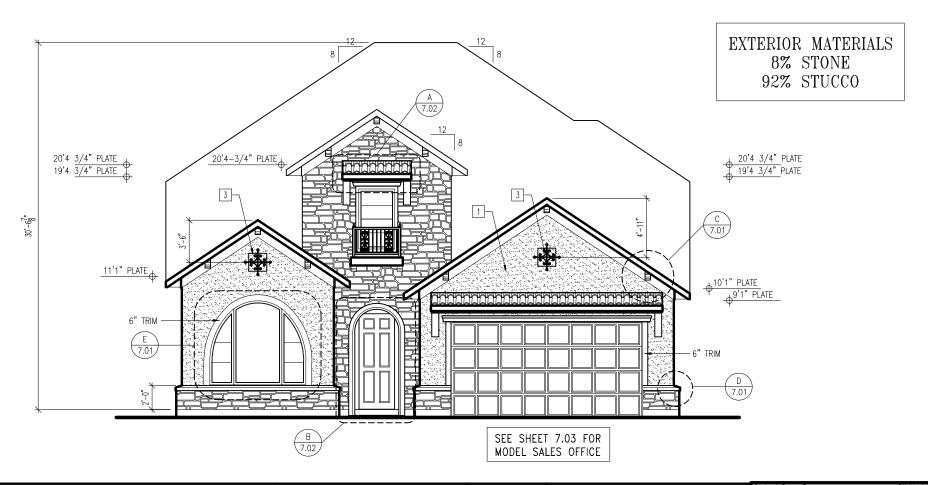

|       | House: |
|-------|--------|
|       | BRADY  |
| be be |        |
|       | C      |

Plan No.: 5212

Std. Drawn By: BTW Sheet Description: ARC Std. Date: STD\_DATE Date of Last Rev: 1.21.14 gs

SCALE: 1/8" = 1'-0"FRONT & REAR ELEVATIONS ELEVATION "A"

## Key Notes

1 STUCCO FINISH SYSTEM

- 3 18"X18" IRONWORK PER MANUFACTURER'S SPECIFICATIONS
- 4 STUCCO D7 (RE: STUCCO SCHEDULE FOR DETAILS)
- 5 4x4 POST W/ CEDAR WRAP

8

9 10

| BRICK and STONE LINTEL SCHEDULE |              |              |              |                            |                 |
|---------------------------------|--------------|--------------|--------------|----------------------------|-----------------|
|                                 | SPAN         | 36" HIGH     | 48" HIGH     | LINTEL SIZE                | WINDOW<br>ABOVE |
| *BRICK                          | Up to 6'-0"  |              |              | L3½ x 3½ x¼                |                 |
|                                 | Up to 8'-3"  |              |              | L5 x 3½ x ¾6               |                 |
|                                 | Up to 9'-3"  |              |              | L6 x 4 x 5/ <sub>6</sub>   | L7 x 4 x 3/8    |
|                                 | Up to 16'-3" | L7 x 4 x 3/8 | L8 x 4 x ½   | L8 x 4 x 1/2               | **per Design    |
| *STONE                          | Up to 6'-0"  |              |              | L4 x 3 ½ x ¼               |                 |
|                                 | Up to 8'-3"  |              |              | L5 x 3½ x 5// <sub>6</sub> |                 |
|                                 | Up to 9'-3"  |              | L6 x 4 x 3/8 | L7 x 4 x 3/8               | **per Design    |
|                                 | Up to 16'-3" |              | L8 x 4 x 1/2 | **per Design               | **per Design    |