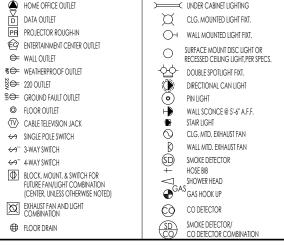

|   | House.  |
|---|---------|
|   | BRADY   |
| 1 | Series: |

Std. Drawn By: SCALE: 1/8" = 1'-0SECOND FLOOR MECHANICAL PLAN ELEVATION "A" Std. Date: STD\_DATE REV\_DATE

Std. Chk. By:

| Contract Drawn By:                         | Original Site Specific Dwg. &<br>Effective Change Order Date: |
|--------------------------------------------|---------------------------------------------------------------|
| Phone #:                                   | Lifective change order bate.                                  |
| Coordinator's Name:                        | 2-22-21                                                       |
| Coordinator's Phone #: 859-578-4322        |                                                               |
| AO-0182-00 Brady.dwg Mar 26, 2021 - 1:36pm |                                                               |