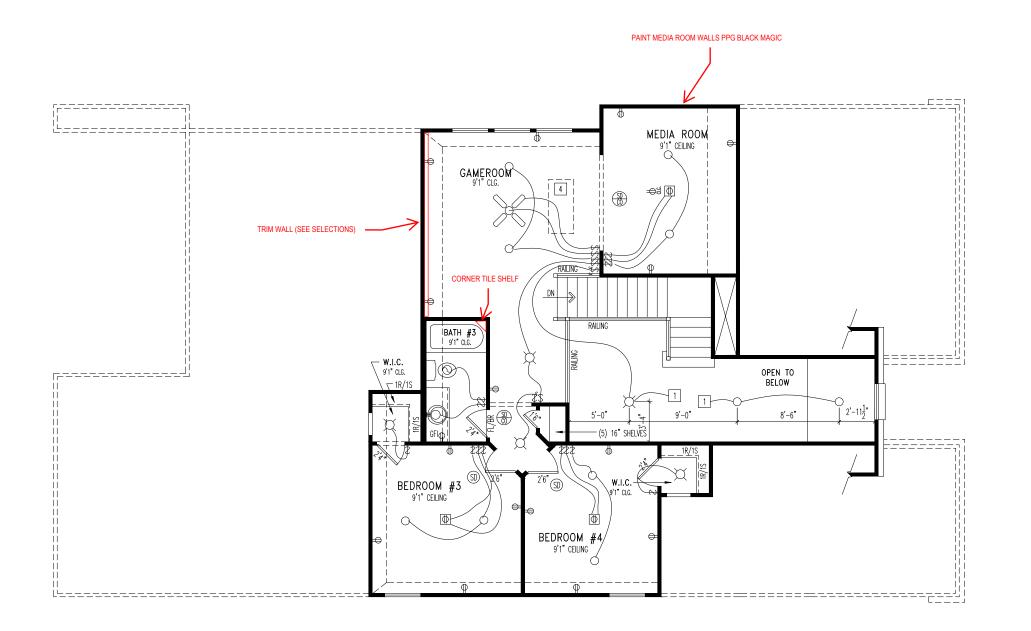

|
| CONTRACT BY: LISA  PHONE NO.: (859) 578-4322                                                                                                                                    |                                                                                  | RANCH                                                       | SHEET NO                                               |
| CONTRACT DATE: 2-22-21                                                                                                                                                          | JOB #:<br>WRSF-                                                                  | -0022-A                                                     | 10P.                                                   |













DREES CUSTOM HOMES L.P.
7300 RR 2222 BUILDING 2, SUITE 250 AUSTIN, TX 78730-3233 (512) 241-7100

Copyright ⊕, 2017, (2020) The Drees Company. All Rights Reserved. No portion of this material may be reproduced in any form or by any means, including photocopying, without the express written permission of the Drees Company. The Drees Company will vigorously procesule any unauthorized use of this material.

|   | House.  |
|---|---------|
|   | BRADY   |
| 1 | Series: |

Std. Drawn By: SCALE: 1/8" = 1'-0SECOND FLOOR MECHANICAL PLAN ELEVATION "A" Std. Date: STD\_DATE REV\_DATE

Std. Chk. By:

| Contract Drawn By:                         | Original Site Specific Dwg. &<br>Effective Change Order Date: |
|--------------------------------------------|----------------------------------------