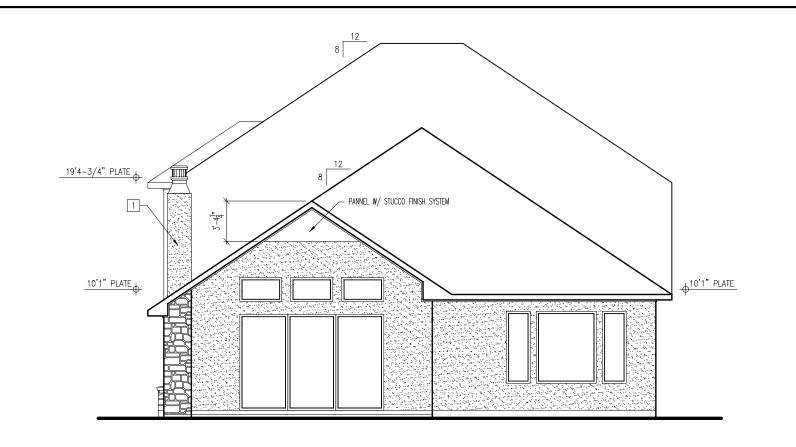

## Key Notes

1 STUCCO FINISH SYSTEM

- 3 18"X18" IRONWORK PER MANUFACTURER'S SPECIFICATIONS
- 4 STUCCO D7 (RE: STUCCO SCHEDULE FOR DETAILS)
- 5 4x4 POST W/ CEDAR WRAP

8

9 10

| BRICK and STONE LINTEL SCHEDULE |              |              |              |                            |                 |
|---------------------------------|--------------|--------------|--------------|----------------------------|-----------------|
|                                 | SPAN         | 36" HIGH     | 48" HIGH     | LINTEL SIZE                | WINDOW<br>ABOVE |
| *BRICK                          | Up to 6'-0"  |              |              | L3½ x 3½ x¼                |                 |
|                                 | Up to 8'-3"  |              |              | L5 x 3½ x ¾6               |                 |
|                                 | Up to 9'-3"  |              |              | L6 x 4 x 5/ <sub>6</sub>   | L7 x 4 x 3/8    |
|                                 | Up to 16'-3" | L7 x 4 x 3/8 | L8 x 4 x ½   | L8 x 4 x 1/2               | **per Design    |
| *STONE                          | Up to 6'-0"  |              |              | L4 x 3 ½ x ¼               |                 |
|                                 | Up to 8'-3"  |              |              | L5 x 3½ x 5// <sub>6</sub> |                 |
|                                 | Up to 9'-3"  |              | L6 x 4 x 3/8 | L7 x 4 x 3/8               | **per Design    |
|                                 | Up to 16'-3" |              | L8 x 4 x 1/2 | **per Design               | **per Design    |

100 BLACKBERRY COVE

All Lintels: 4" Minimum bearing required each end \* Brick is based on 40pst and Stone is based on 60pst \*\* Any lintels not described by the above parameters shall be specifically designed.