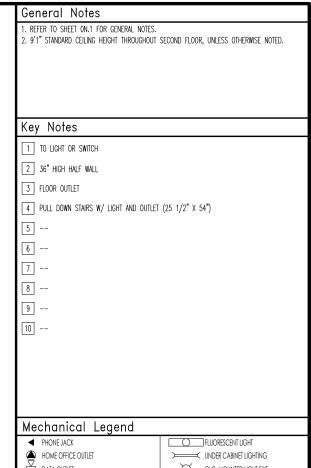

|   | House.  |
|---|---------|
|   | BRADY   |
| 1 | Series: |

Std. Drawn By: SCALE: 1/8" = 1'-0SECOND FLOOR MECHANICAL PLAN ELEVATION "A" Std. Date: STD\_DATE REV\_DATE

Std. Chk. By:

| Contract Drawn By:                         | Original Site Specific Dwg. &<br>Effective Change Order Date: |
|--------------------------------------------|---------------------------------------------------------------|
| Phone #:                                   | Lifective change order bate.                                  |
| Coordinator's Name:                        | 2-22-21                                                       |
| Coordinator's Phone #: 859-578-4322        |                                                               |
| AO-0182-00 Brady.dwg Mar 26, 2021 - 1:36pm |                                                               |

## General Notes

- EXPOSED FOUNDATION MUST BE 12" IN FRONT, AND 24" ON SIDES AND REAR

## Key Notes

1 STUCCO FINISH SYSTEM

- 3 18"X18" IRONWORK PER MANUFACTURER'S SPECIFICATIONS
- 4 STUCCO D7 (RE: STUCCO SCHEDULE FOR DETAILS)
- 5 4x4 POST W/ CEDAR WRAP

8

9 10

| BRICK and STONE LINTEL SCHEDULE |              |              |              |                            |                 |
|---------------------------------|--------------|--------------|--------------|----------------------------|-----------------|
|                                 | SPAN         | 36" HIGH     | 48" HIGH     | LINTEL SIZE                | WINDOW<br>ABOVE |
| *BRICK                          | Up to 6'-0"  |              |              | L3½ x 3½ x¼                |                 |
|                                 | Up to 8'-3"  |              |              | L5 x 3½ x ¾6               |                 |
|                                 | Up to 9'-3"  |              |              | L6 x 4 x 5/ <sub>6</sub>   | L7 x 4 x 3/8    |
|                                 | Up to 16'-3" | L7 x 4 x 3/8 | L8 x 4 x ½   | L8 x 4 x 1/2               | **per Design    |
| *STONE                          | Up to 6'-0"  |              |              | L4 x 3 ½ x ¼               |                 |
|                                 | Up to 8'-3"  |              |              | L5 x 3½ x 5// <sub>6</sub> |                 |
|                                 | Up to 9'-3"  |              | L6 x 4 x 3/8 | L7 x 4 x 3/8               | **per Design    |
|                                 | Up to 16'-3" |              | L8 x 4 x 1/2 | **per Design               | **per Design    |