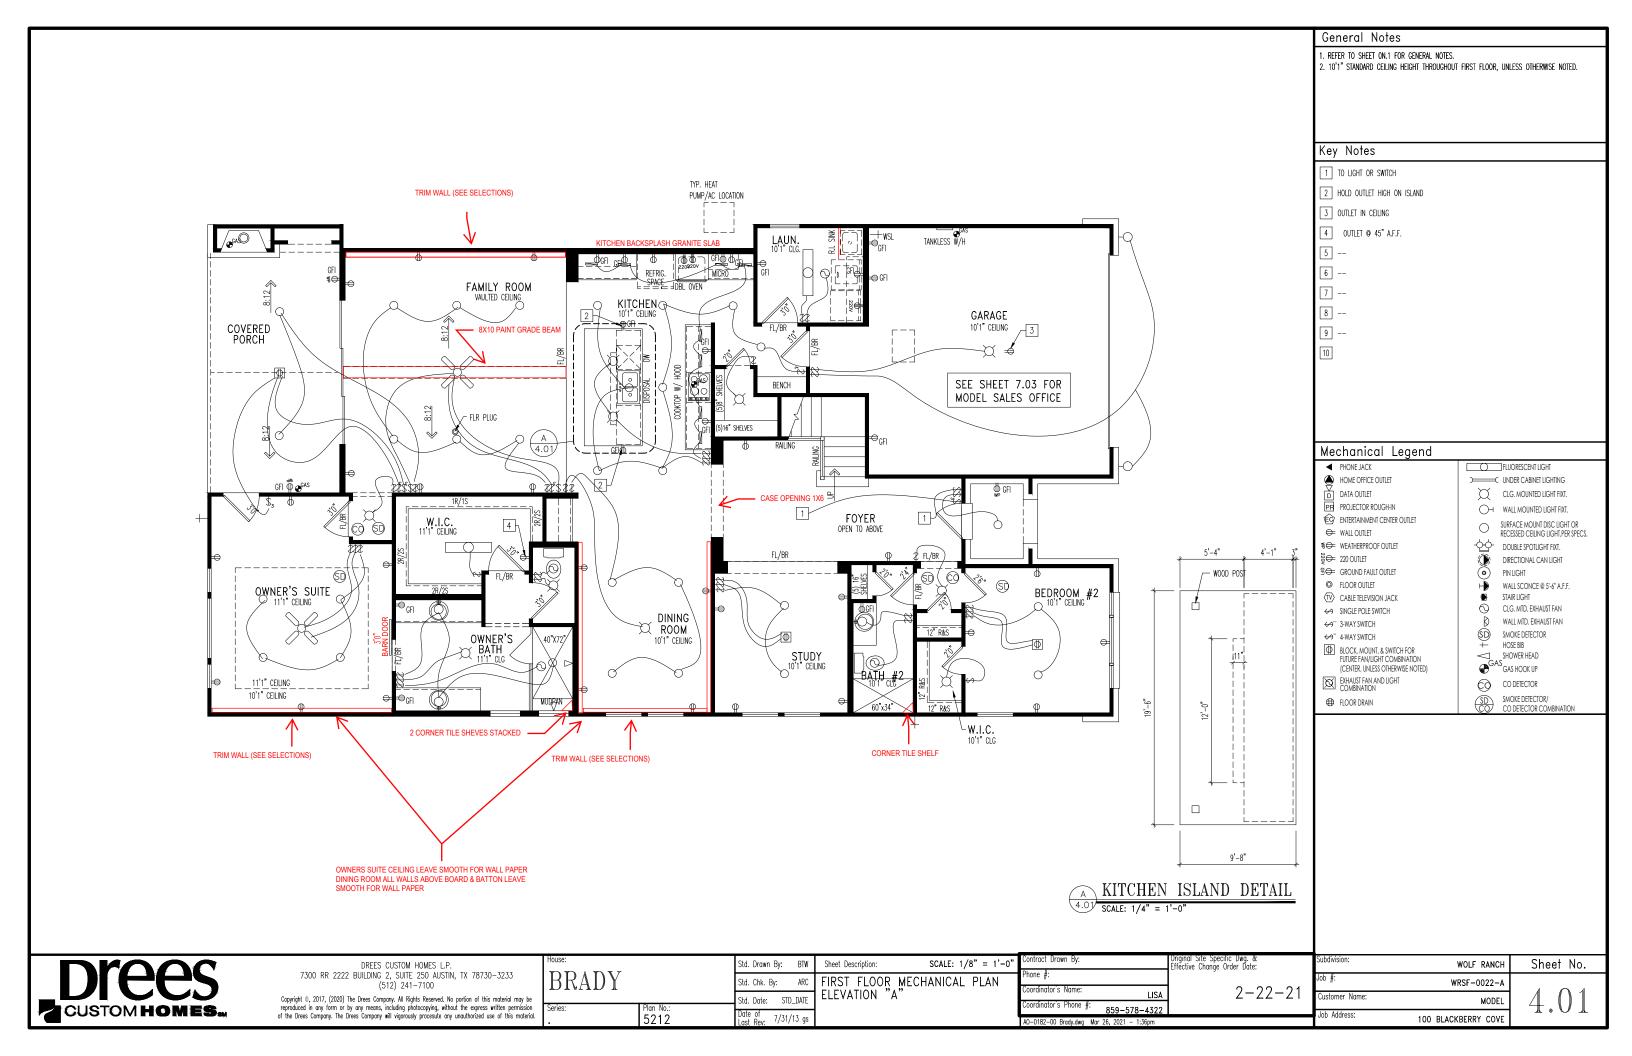

|   | House.  |
|---|---------|
|   | BRADY   |
| 1 | Series: |

Std. Drawn By: SCALE: 1/8" = 1'-0SECOND FLOOR MECHANICAL PLAN ELEVATION "A" Std. Date: STD\_DATE REV\_DATE

Std. Chk. By:

| Contract Drawn By:                         | Original Site Specific Dwg. &<br>Effective Change Order Date: |
|--------------------------------------------|---------------------------------------------------------------|
| Phone #:                                   | Lifective change order bate.                                  |
| Coordinator's Name:                        | 2-22-21                                                       |
| Coordinator's Phone #: 859-578-4322        |                                                               |
| AO-0182-00 Brady.dwg Mar 26, 2021 - 1:36pm |                                                               |

Sheet No. WOLF RANCH WRSF-0022-A Customer Name: MODEL Job Address: 100 BLACKBERRY COVE